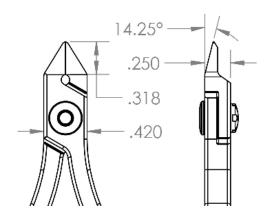

USA

27111511

- Precision Level
- Material
- Surface Resistivity
- Shape
- Type of Cut
- Group
- Cutting Capacity
- Blade Angle Blade Length

• Body Width

Body Height

**Cutting Tools** 50 - 18 AWG / .001 - .036" / .03 - .9 mm 14.25° .36" (9mm) 0.42" (10.5mm) .25" (6.25mm) 5.75" (143.75mm)