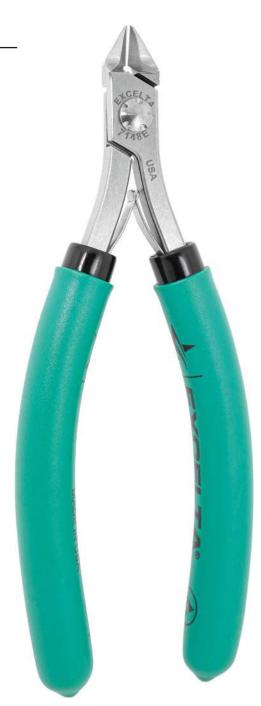

## Cutters - Medium Taper Relieved Head -★★★★+- Carbon Steel

The 7148E five star Lazer Line® medium tapered/relieved optimum flush cutter has a cutting capacity of .001" - .036" soft wire. It is made of carbon tool steel with induction hardened cutting blades to RHC 63-65. The CNC machining allows the joint surfaces to be perfect to allow for long life. The dual leaf springs provide a smooth action.