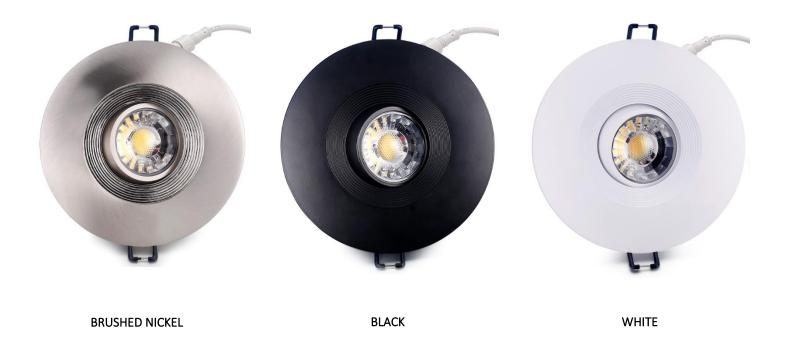

# **TRIM OPTIONS**

### **MATERIAL / OPTICS**

Finish: White, black, brushed nickel

Interchangeable trim ring Light direction: Downlight Beam angle: 40 degrees