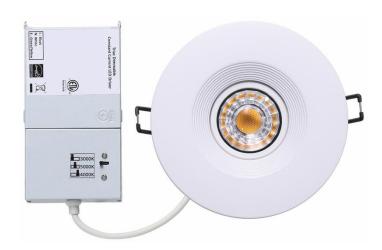

ngs with ductwork/piping/obstructions, hot-roof ceilings with limited vertical clearance, and tight soffits. It comes in Black, White and Brushed Nickel Finishes. Each light can be set at 3000K, 4000K or 5000K CCT (Adjustable). These lights feature an easily adjustable LED face (Gimbal) that can be pointed straight downward, making them compatible with sloped ceilings.

Lifespan: 39,000 hrs

Certifications: ETL, CE, RoHS

Warranty: 5 years

### **ELECTRICAL**

Lumen output: 696-784 lm

Wattage: 8 watts

CCT (adjustable): 3000K, 4000K, 5000K Operating voltage: 110-130 VAC

Dimming: Dimmable

### **MATERIAL / OPTICS**

Finish: White, black, brushed nickel

Interchangeable trim ring Light direction: Downlight Beam angle: 40 degrees

# 4" RECESSED DIMMABLE ADJUSTABLE CCT LIGHT

RCTG-7W-4IN





| Diameter                       | Height               |  |  |
|--------------------------------|----------------------|--|--|
| Module - 2.48 in (63 mm)       |                      |  |  |
| Trim - 4.72 in (120 mm)        | 1.77 in (45 mm)      |  |  |
| Cutout (min) - 2.75 in (70 mm) | 1.77 111 (45 111111) |  |  |
| Cutout (max) - 2.88 in (73 mm) |                      |  |  |

Example: RCTG-7W-4IN-WH

| Model | Power                | Voltage     | Trim Size | Finish |                |
|-------|----------------------|-------------|-----------|--------|----------------|
| RCTG  | <b>7W</b> 696-784 ln | 110-130 VAC | 4IN       | WH     | White          |
|       |                      |             |           | В      | Black          |
|       |                      |             |