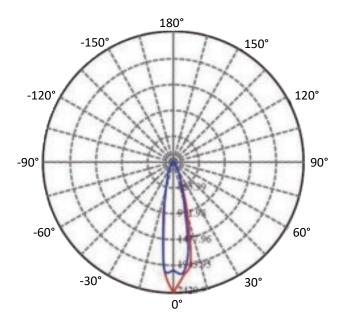

--|--|--|
| Module - 2.48 in (63 mm)       |                      |  |  |
| Trim - 4.72 in (120 mm)        | 1.77 in (45 mm)      |  |  |
| Cutout (min) - 2.75 in (70 mm) | 1.77 111 (45 111111) |  |  |
| Cutout (max) - 2.88 in (73 mm) |                      |  |  |

Example: RCTG-7W-4IN-WH

| Model | Power                | Voltage     | Trim Size | Finish |                |
|-------|----------------------|-------------|-----------|--------|----------------|
| RCTG  | <b>7W</b> 696-784 ln | 110-130 VAC | 4IN       | WH     | White          |
|       |                      |             |           | В      | Black          |
|       |                      |             |           | N      | Brushed Nickel |



# **TRIM OPTIONS**



## **RECESSED LIGHT AND DRIVER**





# **PHOTOMETRICS**