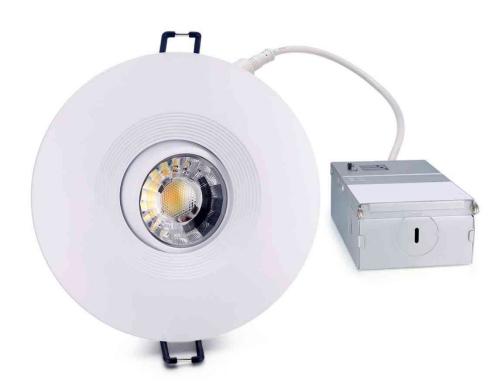

---|----------------------|--|--|
| Module - 2.48 in (63 mm)       |                      |  |  |
| Trim - 4.72 in (120 mm)        | 1.77 in (45 mm)      |  |  |
| Cutout (min) - 2.75 in (70 mm) | 1.77 111 (45 111111) |  |  |
| Cutout (max) - 2.88 in (73 mm) |                      |  |  |

Example: RCTG-7W-4IN-WH

| Model | Power                | Voltage     | Trim Size | Finish |                |
|-------|----------------------|-------------|-----------|--------|----------------|
| RCTG  | <b>7W</b> 696-784 ln | 110-130 VAC | 4IN       | WH     | White          |
|       |                      |             |           | В      | Black          |
|       |                      |             |           | N      | Brushed Nickel |



# **TRIM OPTIONS**



## **RECESSED LIGHT AND DRIVER**





# **PHOTOMETRICS**