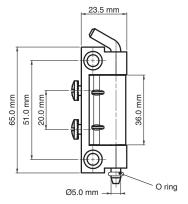

## **CONCEALED HINGE**

Note: Bolts are not supplied

Version 1

Version 2

Specifications

- Material: Steel
- Finish: Body: Zinc plated Welding Part: Copper plated

## Features

- For doors with a bend of:
- Version 1: 18 mm
- Version 2: 18.5 mm
- Frame part screwed on, door part either welded or screwed on
- Suitable for left-hand and right-hand applications
- Applications: Electric panels, machinery covers

Hinge Rotation Angle

Version 2

Stud weld fastening

| Item Number | Hinge Rotation | Material | Finish | Version |
|-------------|----------------|----------|--------|---------|
| 695631      | 120°           | Steel    | Zinc   | 1       |
| 695632      | 120°           | Steel    | Zinc   | 2       |