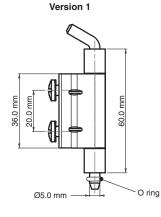

## **CONCEALED HINGE**

Note: Bolts are not supplied

Version 1

Version 2

Specifications

- Material: Steel
- Finish: Body: Zinc plated Welding Part: Copper plated

## Features

- For doors with a bend of:
- Version 1: 18 mm
- Version 2: 18.5 mm
- Frame part screwed on, door part either welded or screwed on
- Suitable for left-hand and right-hand applications
- Applications: Electric panels, machinery covers

Hinge Rotation Angle

Version 2

Stud weld fastening

| Item Number | Hinge Rotation | Material | Finish | Version |
|-------------|----------------|----------|--------|---------|
| 695631      | 120°           | Steel    | Zinc   | 1       |
| 695632      | 120°           | Steel    | Zinc   | 2       |