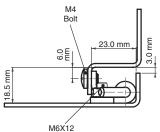

## **CONCEALED HINGE**

Note: Bolts are not supplied

Version 1

Version 2

Specifications

- Material: Steel
- Finish: Body: Zinc plated Welding Part: Copper plated

## Features

- For doors with a bend of:
- Version 1: 18 mm
- Version 2: 18.5 mm
- Frame part screwed on, door part either welded or screwed on
- Suitable for left-hand and right-hand applications
- Applications: Electric panels, machinery covers

Hinge Rotation Angle

Version 2

Stud weld fastening

| Item Number | Hinge Rotation | Material | Finish | Version |
|-------------|----------------|----------|--------|---------|
| 695631      | 120°           | Steel    | Zinc   | 1       |
| 695632      | 120°           | Steel    | Zinc   | 2       |