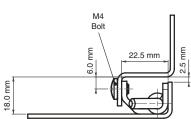

## **CONCEALED HINGE**

Note: Bolts are not supplied

Version 1

Version 2

Specifications

- Material: Steel
- Finish: Body: Zinc plated Welding Part: Copper plated

## Features

- For doors with a bend of:
- Version 1: 18 mm
- Version 2: 18.5 mm
- Frame part screwed on, door part either welded or screwed on
- Suitable for left-hand and right-hand applications
- Applications: Electric panels, machinery covers

Hinge Rotation Angle

Version 2

Stud weld fastening

| Item Number | Hinge Rotation | Material | Finish | Version |
|-------------|----------------|----------|--------|---------|
| 695631      | 120°           | Steel    | Zinc   | 1       |
| 695632      | 120°           | Steel    | Zinc   | 2       |