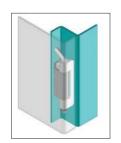

## **CONCEALED HINGE**

Note: Bolts are not supplied

Version 1

Version 2

Specifications

- Material: Steel
- Finish: Body: Zinc plated Welding Part: Copper plated

## Features

- For doors with a bend of:
- Version 1: 18 mm
- Version 2: 18.5 mm
- Frame part screwed on, door part either welded or screwed on
- Suitable for left-hand and right-hand applications
- Applications: Electric panels, machinery covers