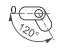

Hinge Rotation Angle

Version 2

Stud weld fastening

| Item Number | Hinge Rotation | Material | Finish | Version |
|-------------|----------------|----------|--------|---------|
| 695631      | 120°           | Steel    | Zinc   | 1       |
| 695632      | 120°           | Steel    | Zinc   | 2       |