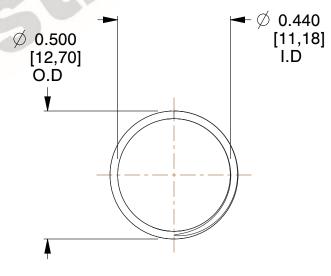

## **NOTES:**

1. Material: Stainless Steel

2. Finish: Glod Irridite

3. Ends: Closed and Ground

4. Total Coils: 10.000

5. Sugg. Max. Deflection: 0.440 (in)

6. Sugg. Max. Load : 2.300 (lbs)

7. All Drawing Dimensions are in Inches [mm]

SCALE

2.667

11772

UNIT INCH [mm]

**SPRINGS** 

**COMPRESSION SPRINGS** 

COMPONENT

SHEET 1 of 1