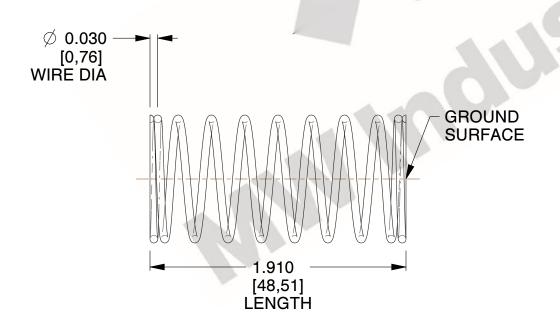

## **NOTES:**

1. Material: Stainless Steel

2. Finish: Glod Irridite

3. Ends: Closed and Ground

4. Total Coils: 10.000

5. Sugg. Max. Deflection: 0.440 (in)

6. Sugg. Max. Load : 2.300 (lbs)

7. All Drawing Dimensions are in Inches [mm]

SCALE

2.667

11772

UNIT INCH [mm]

**SPRINGS** 

**COMPRESSION SPRINGS** 

COMPONENT

SHEET 1 of 1