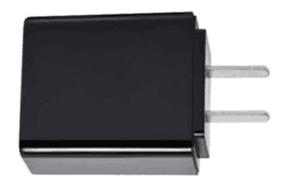

## USB Power Adapter for Raspberry Pi 4 - 5V, 3A

**SKU** 106990249

Meet our 15W(5V, 3A) USB wall charger, which is specially designed for the Raspberry Pi 4. This is a high quality, high stability USB power adapter with the input range from 100Vac to 240Vac. It can deliver up to 15W of power and is powerful enough to drive high-power development boards such as the Raspberry Pi 4 and Jetson nano.