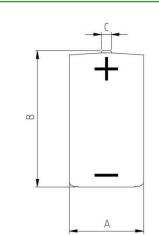

## Bobbin Construction Size C

<u>Scope:</u> This data sheet describes the mechanical design and electrical performance of the Aricell SCL-14, C-size, 3.6V, 8.5Ah, Primary Lithium Thionyl chloride (SOCl<sub>2</sub>), HIGH ENERGY battery.

**Characteristics:** 

Nominal voltage: 3.6V

Nominal capacity: 8.5Ah (@ 1.19kΩ / 3mA at 25°C, cut-off voltage 2V)

Maximum recommended continuous current: 100mA

Maximum recommended pulse current: 200mA

Operating temperature range: -55°C to +85°C

Nominal weight: 51g





units=mm





## WARNING: Fire, explosion, and severe burn hazards.

- > Do not disassemble
- Do not heat above 100°C
- Do not recharge, short circuit, crush, incinerate, or expose contents to water

Manufactured for, and distributed by: Devon Company

680 Main Street, Ste. 206 Watertown, CT 06795 Phone: (860)945-1177 Fax: (860)274-5381 Email: <u>info@devon-company.com</u> www.devon-company.com