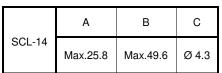

## Bobbin Construction Size C

<u>Scope:</u> This data sheet describes the mechanical design and electrical performance of the Aricell SCL-14, C-size, 3.6V, 8.5Ah, Primary Lithium Thionyl chloride (SOCl<sub>2</sub>), HIGH ENERGY battery.

**Characteristics:** 

Nominal voltage: 3.6V

Nominal capacity: 8.5Ah (@ 1.19kΩ / 3mA at 25°C, cut-off voltage 2V)

Maximum recommended continuous current: 100mA

Maximum recommended pulse current: 200mA

Operating temperature range: -55°C to +85°C

Nominal weight: 51g





units=mm





## WARNING: Fire, explosion, and severe burn hazards.

- > Do not disassemble
- Do not heat above 100°C
- Do not recharge, short circuit, crush, incinerate, or expose contents to water

Manufactured for, and distributed by: Devon Company

680 Main Street, Ste. 206 Watertown, CT 06795 Phone: (860)945-1177 Fax: (860)274-5381 Email: <u>info@devon-company.com</u> www.devon-company.com