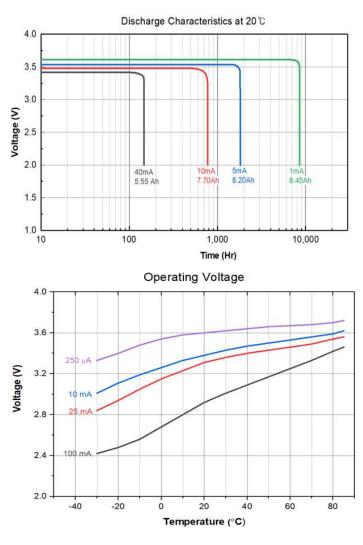

**Characteristics:** 

Nominal voltage: 3.6V

Nominal capacity: 8.5Ah (@ 1.19kΩ / 3mA at 25°C, cut-off voltage 2V)

Maximum recommended continuous current: 100mA

Maximum recommended pulse current: 200mA

Operating temperature range: -55°C to +85°C