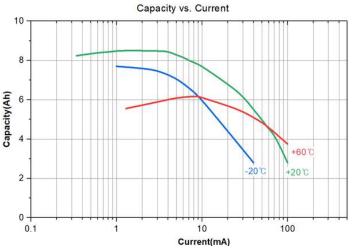

## Bobbin Construction Size C

<u>Scope:</u> This data sheet describes the mechanical design and electrical performance of the Aricell SCL-14, C-size, 3.6V, 8.5Ah, Primary Lithium Thionyl chloride (SOCl<sub>2</sub>), HIGH ENERGY battery.

**Characteristics:** 

Nominal voltage: 3.6V

Nominal capacity: 8.5Ah (@ 1.19kΩ / 3mA at 25°C, cut-off voltage 2V)

Maximum recommended continuous current: 100mA

Maximum recommended pulse current: 200mA

Operating temperature range: -55°C to +85°C

Nominal weight: 51g





units=mm





## WARNING: Fire, explosion, and severe burn hazards.

- > Do not disassemble
- Do not heat above 100°C
- Do not recharge, short circuit, crush, incinerate, or expose contents to water

Manufactured for, and distributed by: Devon Company

680 Main Street, Ste. 206 Watertown, CT 06795 Phone: (860)945-1177 Fax: (860)274-5381 Email: <u>info@devon-company.com</u> www.devon-company.com