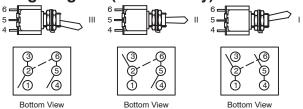

## Wiring Diagram (54–306 Only)

Equivalent to single pole 3 throw switch. Dotted line between terminals 2 & 6 indicate external jumpers to be added by customer.

| NTE<br>Type No. | Circuitry | Action |      |      | Actuator            | Diag<br>No. |
|-----------------|-----------|--------|------|------|---------------------|-------------|
| 54-301          | SPDT      | ON     | NONE | (ON) | Chrome Plated Brass | S24         |
| 54-302          | SPDT      | ON     | NONE | ON   | Chrome Plated Brass | S24         |
| 54-303          | SPDT      | ON     | OFF  | ON   | Chrome Plated Brass | S24         |
| 54-304          | SPDT      | ON     | OFF  | (ON) | Chrome Plated Brass | S24         |
| 54-305          | SPDT      | (ON)   | OFF  | (ON) | Chrome Plated Brass | S24         |
| 54-306*         | SP3T      | ON     | ON   | ON   | Chrome Plated Brass | S24         |
| 54-307          | DPDT      | ON     | NONE | ON   | Chrome Plated Brass | S24         |
| 54-308          | DPDT      | ON     | OFF  | ON   | Chrome Plated Brass | S24         |
| 54-309          | DPDT      | ON     | NONE | (ON) | Chrome Plated Brass | S24         |
| 54-310          | DPDT      | ON     | OFF  | (ON) | Chrome Plated Brass | S24         |
| 54-312          | 4PDT      | ON     | NONE | ON   | Chrome Plated Brass | S24         |
| 54-313          | 4PDT      | ON     | OFF  | ON   | Chrome Plated Brass | S24         |
| 54-314          | 4PDT      | (ON)   | OFF  | (ON) | Chrome Plated Brass | S24         |
| 54-315          | 4PDT      | ON     | OFF  | (ON) | Chrome Plated Brass | S24         |
| 54-316          | 4PDT      | ON     | NONE | (ON) | Chrome Plated Brass | S24         |
| 54-323          | 3PDT      | ON     | NONE | ON   | Chrome Plated Brass | S24         |
| 54-324          | 3PDT      | ON     | OFF  | ON   | Chrome Plated Brass | S24         |
| 54-325          | 3PDT      | (ON)   | OFF  | (ON) | Chrome Plated Brass | S24         |
| 54-326          | 3PDT      | ON     | OFF  | (ON) | Chrome Plated Brass | S24         |
| 54-327          | 3PDT      | ON     | NONE | (ON) | Chrome Plated Brass | S24         |

SPECIAL NOTE: () = Momentary Function \* SP in DP case.