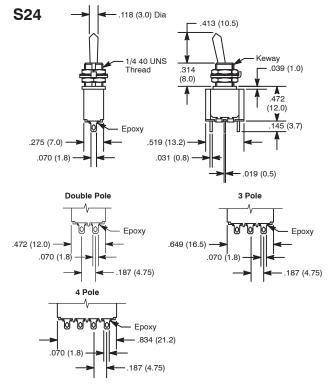

## Wiring Diagram (54–306 Only)

Equivalent to single pole 3 throw switch. Dotted line between terminals 2 & 6 indicate external jumpers to be added by customer.

| NTE<br>Type No. | Circuitry | Action |      |      | Actuator            | Diag<br>No. |
|-----------------|-----------|--------|------|------|---------------------|-------------|
| 54-301          | SPDT      | ON     | NONE | (ON) | Chrome Plated Brass | S24         |
| 54-302          | SPDT      | ON     | NONE | ON   | Chrome Plated Brass | S24         |
| 54-303          | SPDT      | ON     | OFF  | ON   | Chrome Plated Brass | S24         |
| 54-304          | SPDT      | ON     | OFF  | (ON) | Chrome Plated Brass | S24         |
| 54-305          | SPDT      | (ON)   | OFF  | (ON) | Chrome Plated Brass | S24         |
| 54-306*         | SP3T      | ON     | ON   | ON   | Chrome Plated Brass | S24         |
| 54-307          | DPDT      | ON     | NONE | ON   | Chrome Plated Brass | S24         |
| 54-308          | DPDT      | ON     | OFF  | ON   | Chrome Plated Brass | S24         |
| 54-309          | DPDT      | ON     | NONE | (ON) | Chrome Plated Brass | S24         |
| 54-310          | DPDT      | ON     | OFF  | (ON) | Chrome Plated Brass | S24         |
| 54-312          | 4PDT      | ON     | NONE | ON   | Chrome Plated Brass | S24         |
| 54-313          | 4PDT      | ON     | OFF  | ON   | Chrome Plated Brass | S24         |
| 54-314          | 4PDT      | (ON)   | OFF  | (ON) | Chrome Plated Brass | S24         |
| 54-315          | 4PDT      | ON     | OFF  | (ON) | Chrome Plated Brass | S24         |
| 54-316          | 4PDT      | ON     | NONE | (ON) | Chrome Plated Brass | S24         |
| 54-323          | 3PDT      | ON     | NONE | ON   | Chrome Plated Brass | S24         |
| 54-324          | 3PDT      | ON     | OFF  | ON   | Chrome Plated Brass | S24         |
| 54-325          | 3PDT      | (ON)   | OFF  | (ON) | Chrome Plated Brass | S24         |
| 54-326          | 3PDT      | ON     | OFF  | (ON) | Chrome Plated Brass | S24         |
| 54-327          | 3PDT      | ON     | NONE | (ON) | Chrome Plated Brass | S24         |

40,000 cycles (min.) 3 Pole Only 30,000 cycles (min.) 4 Pole Only

Terminal Type: Refer to Diag No. in Table

**Mounting Hole: .255 (6.5)**