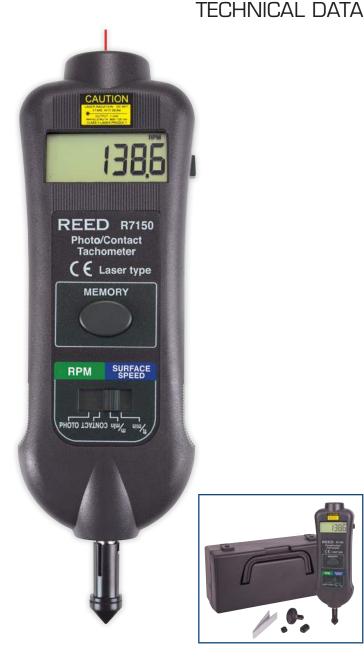

## **Contact / Non-Contact Tachometer with Laser** Model **R7150**

### Features

- Dual function unit with both contact and non-contact capabilities
- Provides fast and accurate RPM measurements of rotating objects and surface speed measurements m/min (meter per min) and ft/min (feet per min)
- Laser provides improved accuracy at a greater distance
- Internal memory recalls min/max and last value
- Large LCD Display reverses depending on measurement mode
- Includes reflective tape, large and small cone tip adapters, funnel adapter, wheel adapter, batteries, and hard carrying case.