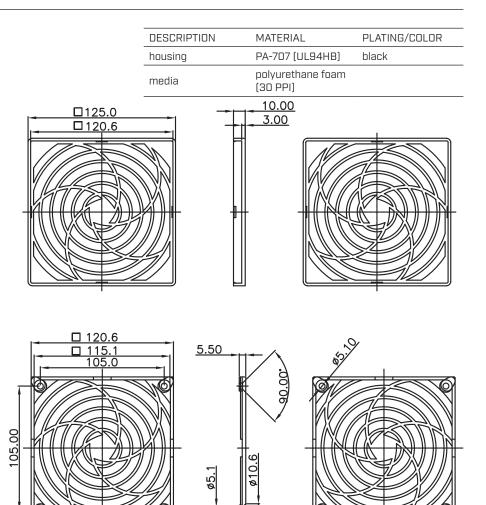

## ROHS MECHANICAL DRAWING

units: mm tolerance: ±1.0 mm unless otherwise noted

.....

.....

**UPPER HOUSING** 

LOWER HOUSING

.....

cuidevices.com

## **FEATURES**

- 125 x 125 mm fan filter
- 105 mm pitch
- for use with 120 mm fan