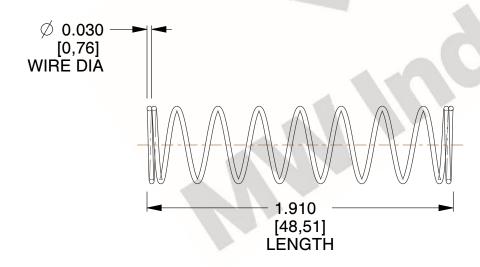

## **NOTES:**

1. Material: Spring Steel 2. Finish: Glod Irridite

3. Ends: Closed

4. Total Coils: 10.000

5. Sugg. Max. Deflection: 0.820 (in) 6. Sugg. Max. Load: 2.300 (lbs)

7. All Drawing Dimensions are in Inches [mm]