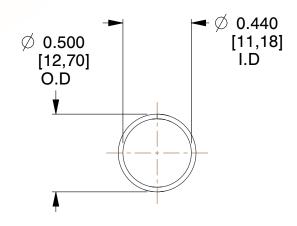

## **NOTES:**

1. Material: Spring Steel 2. Finish: Glod Irridite

3. Ends: Closed

4. Total Coils: 10.000

5. Sugg. Max. Deflection: 0.820 (in) 6. Sugg. Max. Load: 2.300 (lbs)

7. All Drawing Dimensions are in Inches [mm]