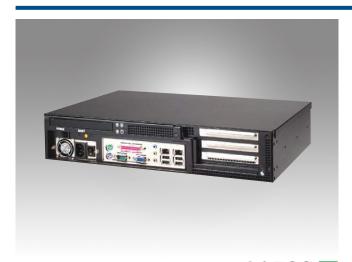

### **Front View**

# Power 1U 300 W ATX Reset ATX/MicroATX switch power supply button motherboard