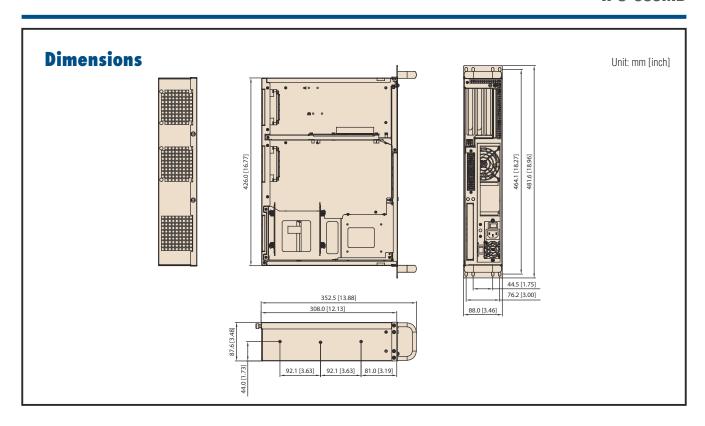

### **Specifications**

|                          |                         | Front-accessible                           | Internal                         |
|--------------------------|-------------------------|--------------------------------------------|----------------------------------|
| Drive Bay                | Slim Optical Disk Drive | 1                                          | -                                |
|                          | 3.5"                    | -                                          | 1                                |
| Cooling                  | Fan                     | 2 (8 cm/47 CFM each)                       |                                  |
| Cooling                  | Air Filters             | 3 (85 x 80 mm)                             |                                  |
| Miscellaneous            | Notification LEDs       | Power & HDD activity                       |                                  |
|                          |                         | Operating                                  | Non-Operating                    |
|                          | Temperature             | 0 ~ 40° C (32 ~ 104° F)                    | -20 ~ 60° C (-4 ~ 140° F)        |
| Environment              | Humidity                | 10 ~ 85% @ 40° C, non-condensing           | 10 ~ 95% @ 40° C, non-condensing |
|                          | Vibration (5 ~ 500 Hz)  | 1 Grms                                     | 2 G                              |
|                          | Shock                   | 10 G (with 11 ms duration, half sine wave) | 30 G                             |
| Dhysical Characteristics | Dimensions (W x H x D)  | 482 x 88 x 308 mm (19" x 3.46" x 12.1")    |                                  |
| Physical Characteristics | Weight                  | 6.4 kg (14.1 lb)                           |                                  |