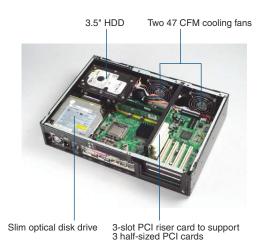

### **Inside View**

### **Specifications**

|                          |                         | Front-accessible                           | Internal                         |
|--------------------------|-------------------------|--------------------------------------------|----------------------------------|
| Drive Bay                | Slim Optical Disk Drive | 1                                          | -                                |
|                          | 3.5"                    | -                                          | 1                                |
| Cooling                  | Fan                     | 2 (8 cm/47 CFM each)                       |                                  |
| Cooling                  | Air Filters             | 3 (85 x 80 mm)                             |                                  |
| Miscellaneous            | Notification LEDs       | Power & HDD activity                       |                                  |
|                          |                         | Operating                                  | Non-Operating                    |
|                          | Temperature             | 0 ~ 40° C (32 ~ 104° F)                    | -20 ~ 60° C (-4 ~ 140° F)        |
| Environment              | Humidity                | 10 ~ 85% @ 40° C, non-condensing           | 10 ~ 95% @ 40° C, non-condensing |
|                          | Vibration (5 ~ 500 Hz)  | 1 Grms                                     | 2 G                              |
|                          | Shock                   | 10 G (with 11 ms duration, half sine wave) | 30 G                             |
| Dhysical Characteristics | Dimensions (W x H x D)  | 482 x 88 x 308 mm (19" x 3.46" x 12.1")    |                                  |
| Physical Characteristics | Weight                  | 6.4 kg (14.1 lb)                           |                                  |