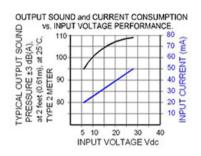

## Specifications

| Mounting                               | Panel Mount                                                                                                                                                                                                                                                                            |
|----------------------------------------|----------------------------------------------------------------------------------------------------------------------------------------------------------------------------------------------------------------------------------------------------------------------------------------|
| Operating Mode                         | Ultra Loud Whoop Tone                                                                                                                                                                                                                                                                  |
| <b>Operating Voltage</b>               | 6-28 Vdc                                                                                                                                                                                                                                                                               |
| <b>Operating Frequency</b>             | 2100±250 Hz                                                                                                                                                                                                                                                                            |
| Typical Operating Current              | 20 mA at 6 Vdc<br>50 mA at 28 Vdc                                                                                                                                                                                                                                                      |
| Typical Sound Pressure                 | 95 $\pm$ 5 dB(A) at 6 Vdc at 24 inches (61 cm), at 25°C<br>109 $\pm$ 5 dB(A) at 28 Vdc at 24 inches (61 cm), at 25°C                                                                                                                                                                   |
| Termination                            | Quick Connect Blades                                                                                                                                                                                                                                                                   |
| Termination Strength                   | Pull test with a maximum of 22 pounds (10 kg) load                                                                                                                                                                                                                                     |
| <b>Operating Temperature</b>           | -20_C to +65_C                                                                                                                                                                                                                                                                         |
| Storage Temperature                    | -40_C to +85_C                                                                                                                                                                                                                                                                         |
| Surge Voltage                          | 20% over maximum rated voltage for less than 5 minutes                                                                                                                                                                                                                                 |
| <b>Reverse Voltage Protection</b>      | To the maximum operating voltage                                                                                                                                                                                                                                                       |
| <b>Construction Materials</b>          | Case- Plastic _NORYL_ N-190, Flame Retardant UL 94-VO, Black<br>Internal Circuit- Audio-oscillator and piezoelectric driver<br>Potting- 2 parts epoxy resin or silicone, black<br>Diaphragm- Stainless Steel 304                                                                       |
| Gasket                                 | Gasket (sold separately) 0.062" thick, 60 Durometer Neoprene                                                                                                                                                                                                                           |
| <b>Construction Materials</b>          | ASTM B117 Certified - Withstands exposure to salt spray for 300 hours<br>IP 68 Certified - Withstands water submergence and dust exposure<br>Humidity- 95% relative humidity at +40_C continuously for 100 hours.<br>Vibration- Withstands vibration between 0 and 55 Hz. on all axes. |
| Life Expectancy                        | 10 years under normal operating conditions.                                                                                                                                                                                                                                            |
| Warranty                               | For a period of two years from the date of manufacture under normal operating conditions.                                                                                                                                                                                              |
| Notes                                  | This product is not intended as a life safety device.                                                                                                                                                                                                                                  |
| Terms and Conditions of Sale Link here |                                                                                                                                                                                                                                                                                        |