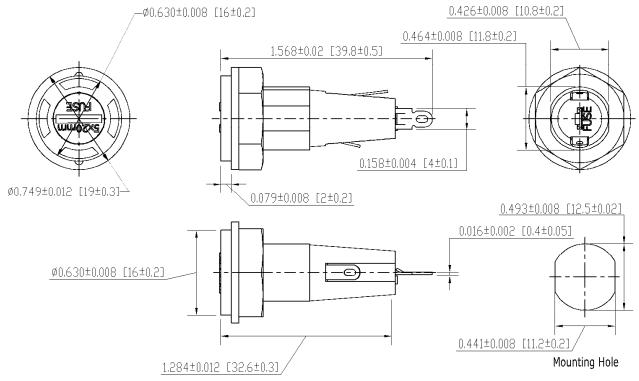

## **Product Dimensions: Inches [mm]**

## Type PMC-DS-01-SOS (formerly PDC-01) Panel Mount Fuse Holder 5 x 20mm Driver / Screw

www.optifuse.com

(619)-593-5050

Electrical Rating: 10A, 250V AC

**Fuse Style:** 5 x 20mm

Material: Body: Nylon

Terminals: Nickel-plated copper alloy; terminal, solder type, straight terminal

Mounting: Nylon hex nut-rear panel Cap: Slotted Driver type, Screw type Nickel-plated copper alloy insert Terminal: Solder tab - 4.00mm / 0.156"