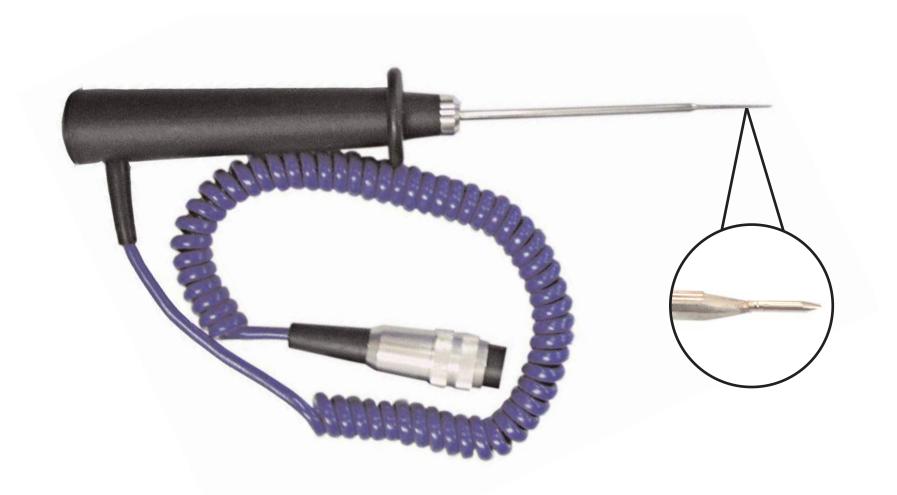

## **FT21L** Tapered end for food penetration Waterproof

Copyright © 2007 Test Products International, Inc.

101

| <b>Application</b><br>Food penetration | <b>Range°F°C</b><br>-148° to 500°F<br>-100° to 250°C | <b>Probe tip</b><br>21 | <b>Dimensions</b><br>Stem Length: 3.75"(95.3mm)<br>Diameter: 3.2/1.6mm<br>Lead Length: 98.4" 2.5M | Insulation Material<br>PVC |
|----------------------------------------|------------------------------------------------------|------------------------|---------------------------------------------------------------------------------------------------|----------------------------|
|----------------------------------------|------------------------------------------------------|------------------------|---------------------------------------------------------------------------------------------------|----------------------------|