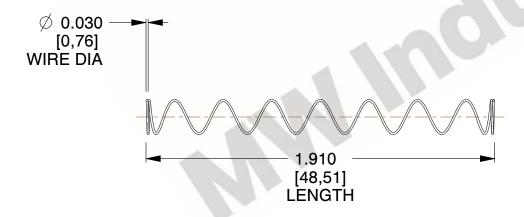

## **NOTES:**

Material : Hard Drawn
 Finish : Glod Irridite

3. Ends: Closed

4. Total Coils: 10.000

5. Sugg. Max. Deflection : 2.900 (in)6. Sugg. Max. Load : 2.300 (lbs)

7. All Drawing Dimensions are in Inches [mm]