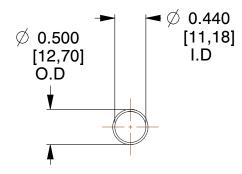

## **NOTES:**

Material : Hard Drawn
 Finish : Glod Irridite

3. Ends: Closed

4. Total Coils: 10.000

5. Sugg. Max. Deflection : 2.900 (in)6. Sugg. Max. Load : 2.300 (lbs)

7. All Drawing Dimensions are in Inches [mm]