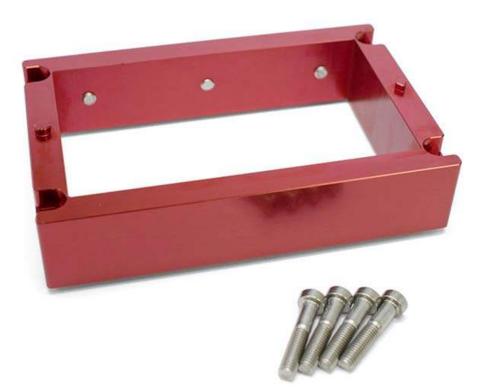

## Nomad Flip Jig TOL-14793

The Nomad Flip Jig is a handy accessory for your Nomad 883 Pro that allows you to cut both sides of a part while maintaining perfect alignment. Each one of these jigs is precision machined to mount to the Nomad's table and uses the CNC's built-in machine calibration to make it easy to locate while attached. That means no edge finders are required!

The Flip Jig is made to hold material for milling and fabrication that's just under 3in (~76mm) by 5in (127mm) in size, and up to 1.2in (~30.5mm) thick.

INCLUDES

- 1x Nomad Flip Jig
- 4x Mounting Screws