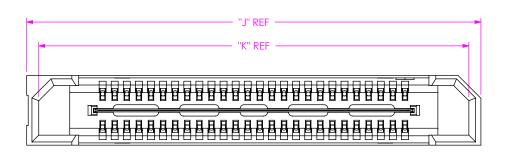

BY: M MURILLO 7/10/2008 SHEET 2 OF 4

F:\DWG\MISC\MKTG\QRF8-XXX-XX.X-X-D-XX-A-XX-X-XX-MKT.SLDDRW

| TABLE 8    |               |               |  |  |
|------------|---------------|---------------|--|--|
| POSITION   | "J"           | "K"           |  |  |
| -018, -026 | 30.05 [1.183] | 28.45 [1.120] |  |  |
| -036, -052 | 54.85 [2.159] | 53.25 [2.096] |  |  |
| -054, -078 | 79.65 [3.136] | 78.05 [3.073] |  |  |