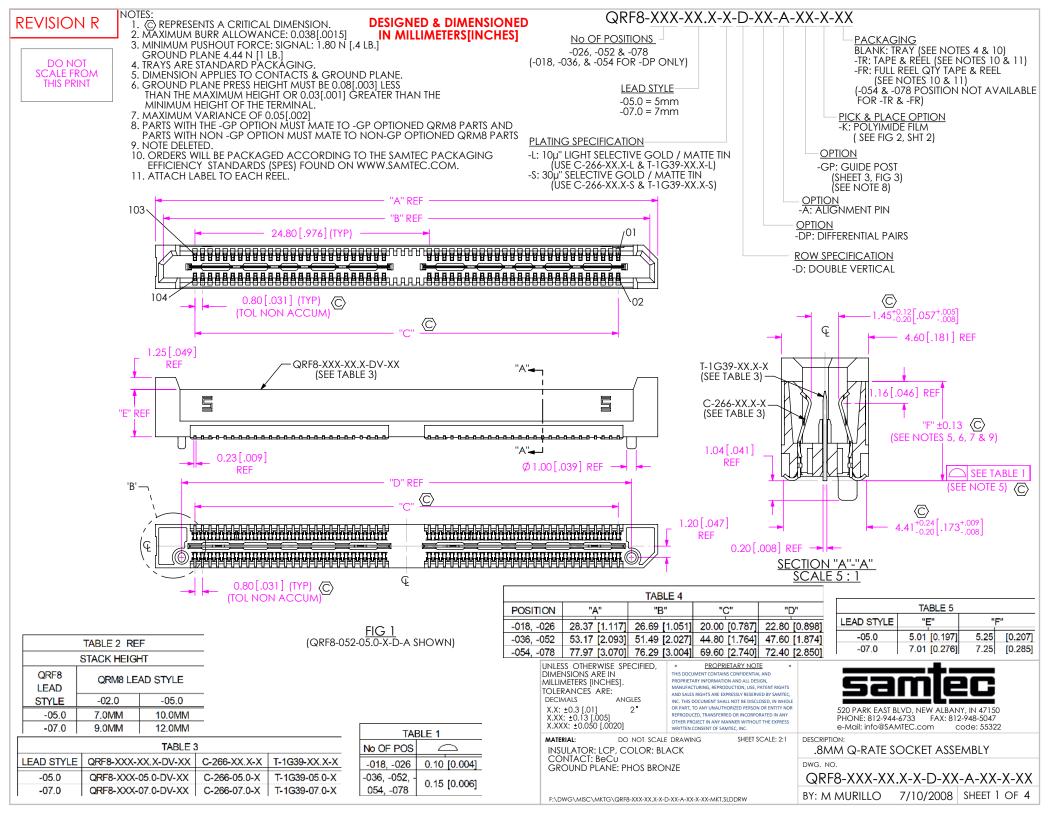

DETAIL 'B' SCALE 5 : 1

| TABLE            | 6             |
|------------------|---------------|
| POSITION         | "Ģ"           |
| -018, -026       | 11.68 [0.460] |
| -018 GP, -026 GP | 12.52 [0.493] |
| -036, -052       | 24.08 [0.948] |
| -036 GP, -052 GP | 24.92 [0.981] |
| -054, -078       | 36.49 [1.437] |
| -054 GP,-078 GP  | 37.33 [1.470] |