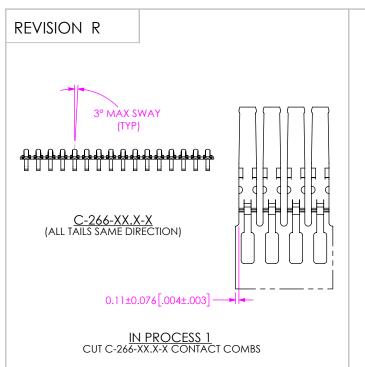

DETAIL 'B' SCALE 5 : 1



| TABLE            | 6             |
|------------------|---------------|
| POSITION         | "Ģ"           |
| -018, -026       | 11.68 [0.460] |
| -018 GP, -026 GP | 12.52 [0.493] |
| -036, -052       | 24.08 [0.948] |
| -036 GP, -052 GP | 24.92 [0.981] |
| -054, -078       | 36.49 [1.437] |
| -054 GP,-078 GP  | 37.33 [1.470] |

| TABLE 7    |       |          |  |  |
|------------|-------|----------|--|--|
| LEAD STYLE | "H"   |          |  |  |
| -05.0      | 5.372 | [0.2115] |  |  |
| -07.0      | 7.371 | [0.2902] |  |  |

FIG 2 -K OPTION (USE K-DOT-. 197-. 344-. 005) (QRF8-052-05.0-X-D-A-K SHOWN) (SAME AS FIG 1 DIFFERENT AS SHOWN)

## PROPRIETARY NOTE

THIS DOCUMENT CONTAINS CONFIDENTIAL AND PROPRIETARY INFORMATION AND ALL DESIGN, MANUFACTURING, REPRO