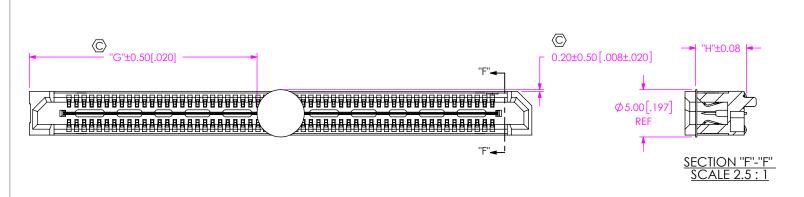

DETAIL 'B' SCALE 5 : 1

| TABLE            | 6             |
|------------------|---------------|
| POSITION         | "Ģ"           |
| -018, -026       | 11.68 [0.460] |
| -018 GP, -026 GP | 12.52 [0.493] |
| -036, -052       | 24.08 [0.948] |
| -036 GP, -052 GP | 24.92 [0.981] |
| -054, -078       | 36.49 [1.437] |
| -054 GP,-078 GP  | 37.33 [1.470] |

| TABLE 7    |       |          |  |  |
|------------|-------|----------|--|--|
| LEAD STYLE | "H"   |          |  |  |
| -05.0      | 5.372 | [0.2115] |  |  |
| -07.0      | 7.371 | [0.2902] |  |  |

FIG 2 -K OPTION (USE K-DOT-. 197-. 344-. 005) (QRF8-052-05.0-X-D-A-K SHOWN) (SAME AS FIG 1 DIFFERENT AS SHOWN)