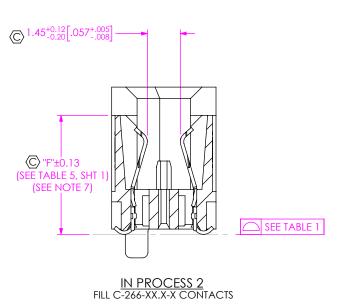

DETAIL 'B' SCALE 5 : 1



| TABLE            | 6             |
|------------------|---------------|
| POSITION         | "Ģ"           |
| -018, -026       | 11.68 [0.460] |
| -018 GP, -026 GP | 12.52 [0.493] |
| -036, -052       | 24.08 [0.948] |
| -036 GP, -052 GP | 24.92 [0.981] |
| -054, -078       | 36.49 [1.437] |
| -054 GP,-078 GP  | 37.33 [1.470] |

| TABLE 7    |       |          |  |  |
|------------|-------|----------|--|--|
| LEAD STYLE | "H"   |          |  |  |
| -05.0      | 5.372 | [0.2115] |  |  |
| -07.0      | 7.371 | [0.2902] |  |  |

FIG 2 -K OPTION (USE K-DOT-. 197-. 344-. 005) (QRF8-052-05.0-X-D-A-K SHOWN) (SAME AS FIG 1 DIFFERENT AS SHOWN)

## PROPRIETARY NOTE

THIS DOCUMENT CONTAINS CONFIDENTIAL AND PROPRIETARY INFORMATION AND ALL DESIGN, MANUFACTURING, REPRODU