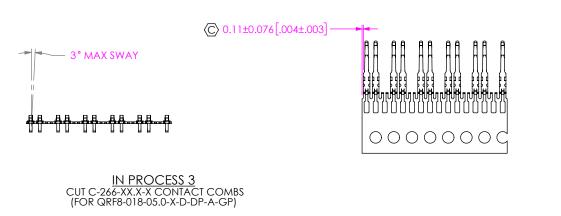

FIG 3 -GP OPTION (QRF8-026-05.0-X-D-A-GP SHOWN) (SAME AS FIG 2 DIFFERENT AS SHOWN)