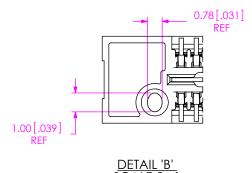

DETAIL 'B' SCALE 5 : 1

| TABLE            | 6             |
|------------------|---------------|
| POSITION         | "Ģ"           |
| -018, -026       | 11.68 [0.460] |
| -018 GP, -026 GP | 12.52 [0.493] |
| -036, -052       | 24.08 [0.948] |
| -036 GP, -052 GP | 24.92 [0.981] |
| -054, -078       | 36.49 [1.437] |
| -054 GP,-078 GP  | 37.33 [1.470] |