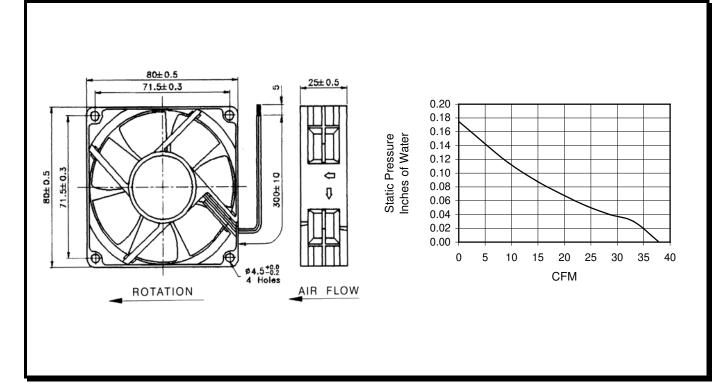

#### **Mechanical Drawing:**

#### Motor:

| Nominal Voltage         |
|-------------------------|
| Operating Voltage Range |
| Nominal Running Current |
| Running Power           |
| Average Speed           |
| Bearings                |
| Air Flow                |
| Static Pressure:        |
| Acoustic                |

= 24 vdc = 21.6 - 26.4 vdc = 0.10 amps = 2.40 watts = 3010 RPM = Ball = 37.241 CFM = 0.157 Inch H2O = 35.8 dBA

# **Termination:**

300 mm Lead-wires, 24AWG, UL 1007 Red - Power (+) Black - Return (-)