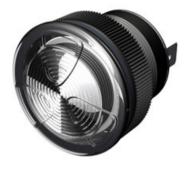

## **Turbo Light Series** TLL-87W-12V-O

More Information

## **Specifications**

Mounting Panel Mount

Color Low Brightness White

**Operating Mode** 

**Operating Voltage** 12-12 Vdc

**Typical Operating Current** 80 mA at 12 Vdc

**Typical Brightness** 900 cd/m^2, at 12 Vdc at 25°C