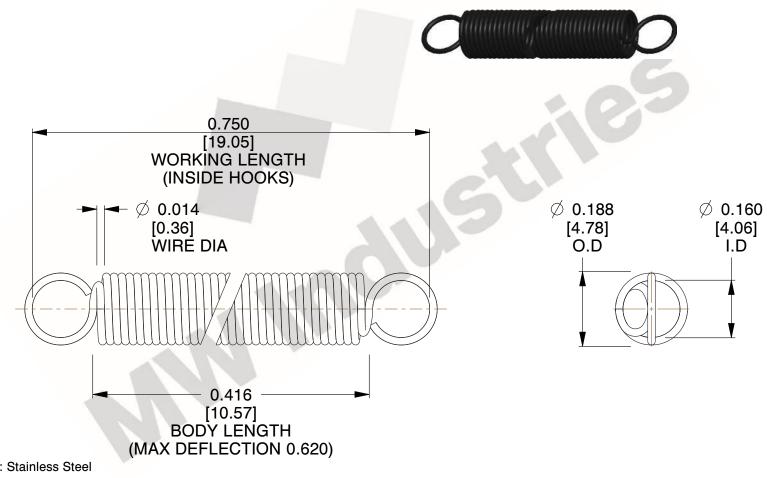

NOTES:

1. Material: Stainless Steel

2. Finish:

3. Sugg Max. Load: 0.550 (lbs) 4. Sugg Max. Deflection: 0.620 (in)

5. All Drawing Dimensions are in Inches [mm]

6. Coil Cou

This file and any associated information and specifications are provided for reference and evaluation purposes only, and is subject to change without notice. MW Industries makes no representations, warranties or guarantees as to the appropriateness, accuracy, completeness, or suitability for any purpose, of the file, information or specifications. You are solely responsible for the use of the file, information or specifications.

SCALE 3.000

COMPONENT **SPRINGS** UNIT **ZZ3-11** INCH [mm] SHEET **EXTENSION SPRINGS** 1 of 1