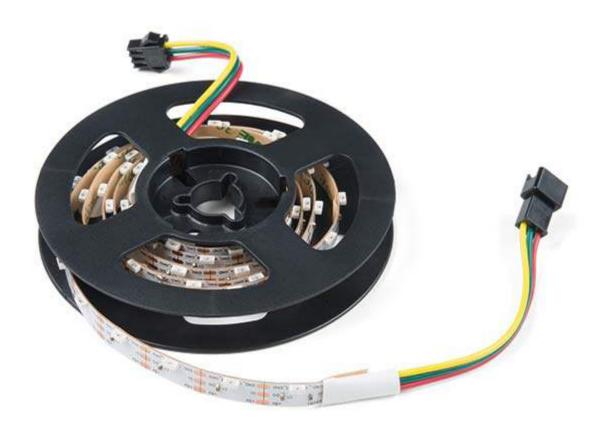

## Skinny Side-Lit LED RGBW Strip - Addressable, 1m, 60LEDs (SK6812)

COM-14613

These are side-lit addressable 1-meter-long 5V RGBW LED strips that come packed with 60 SK6812s. SK6812 LEDs are very similar to WS2812s with a few caveats: SK6812s add a white LED to the classic RGB mixture allowing you to provide new varieties of color to your project! What makes this LED strip stand apart from others like it is the fact that each SK6812 is attached at a right angle allowing even more options when incorporating it into any design or idea that you want. As these are bare LED strips that have no protective coating, your project won't be water proof but there is access to each SK6812 LED and each strip length can be easily modified to fit the length you need. You will be able to control each LED RGB individually, giving you the ability to create cool lighting effects for your car or perhaps under-cabinet lighting in your kitchen!

**Note:** These come in 1m segments on a reel. They are preterminated with 0.1" spaced 3-pin connectors, as shown in the pictures

3-pin JST-SM connector 3M Adhesive Tape on Back