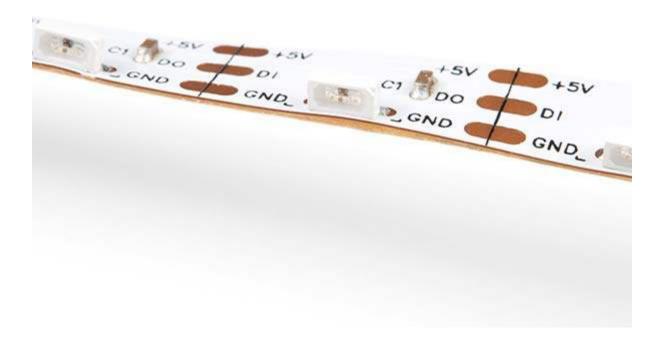

## **FEATURES**

Operating Voltage: 5VDC Current: 50mA @ full brightness

Beam Angle: 120 deg.

Consumption Watts: 14±W/m

Pixel Pitch: 16.7mm LED Quantity: 60 pcs 800KHz Protocol

PCB Thickness: 8mm wide, 0.3mm thickness

3-pin JST-SM connector 3M Adhesive Tape on Back