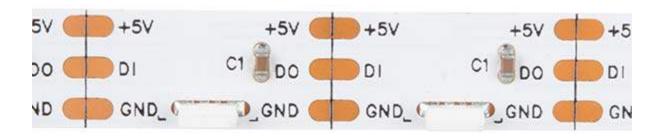

## **FEATURES**

Operating Voltage: 5VDC Current: 50mA @ full brightness

Beam Angle: 120 deg.

Consumption Watts: 14±W/m

Pixel Pitch: 16.7mm LED Quantity: 60 pcs 800KHz Protocol

PCB Thickness: 8mm wide, 0.3mm thickness

3-pin JST-SM connector 3M Adhesive Tape on Back