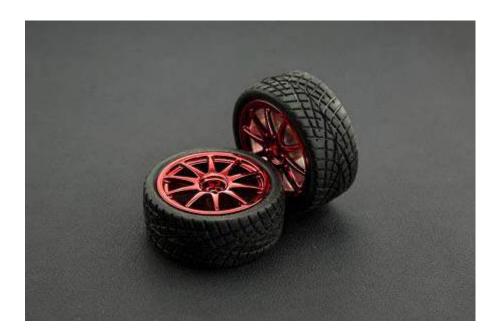

## INTRODUCTION

These are typical rubber wheels for small robot mobile platforms. The tire is soft black rubber with light tread for added traction in rugged terrain.

An axis adapter is needed which bolts to the back of the hub and mounts to a motor, this adapter(FIT0198) can mount to our Micro DC Geared Motor with Back Shaft(FIT0016).

## **SPECIFICATION**

• Tire matrerial: Rubber

• Outside diameter: 65mm(2.56")

• Tire width: 26mm(1.02")

Hub color: Red