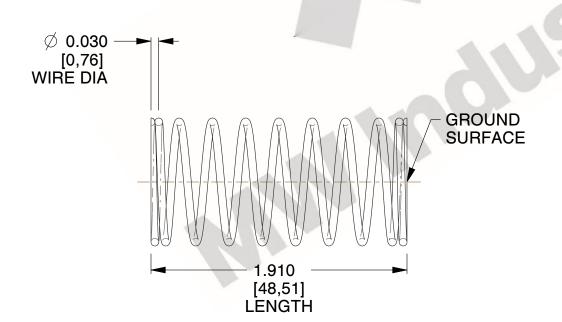

## **NOTES:**

1. Material: Music Wire 2. Finish: Glod Irridite

3. Ends: Closed and Ground

4. Total Coils: 10.000

5. Sugg. Max. Deflection: 0.490 (in) 6. Sugg. Max. Load : 2.300 (lbs)

7. All Drawing Dimensions are in Inches [mm]

SCALE

2.667

11772

COMPONENT

**COMPRESSION SPRINGS** 

UNIT

INCH [mm]

**SPRINGS** 