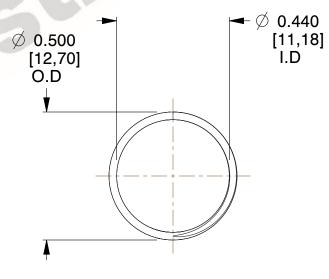

## **NOTES:**

1. Material: Music Wire 2. Finish: Glod Irridite

3. Ends: Closed and Ground

4. Total Coils: 10.000

5. Sugg. Max. Deflection: 0.490 (in) 6. Sugg. Max. Load : 2.300 (lbs)

7. All Drawing Dimensions are in Inches [mm]

SCALE

2.667

11772

COMPONENT

**COMPRESSION SPRINGS** 

UNIT

INCH [mm]

**SPRINGS** 