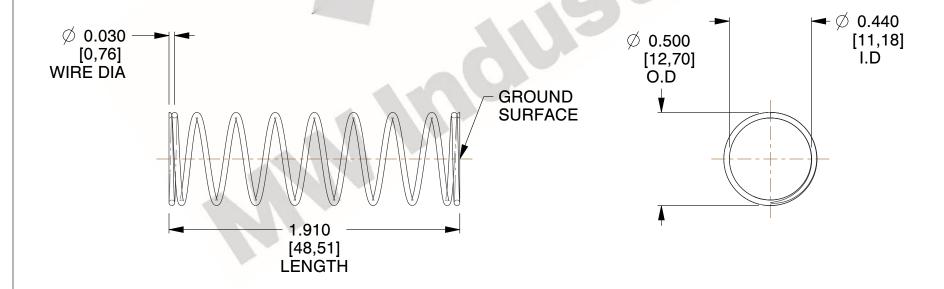

## **NOTES:**

1. Material : Stainless Steel

2. Finish: Glod Irridite

3. Ends: Closed and Ground

4. Total Coils: 10.000

5. Sugg. Max. Deflection: 0.820 (in)6. Sugg. Max. Load: 2.300 (lbs)

7. All Drawing Dimensions are in Inches [mm]

1.942

SCALE

pt es. 11772

COMPONENT

COMPRESSION SPRINGS

UNIT

**SPRINGS** 

INCH [mm]