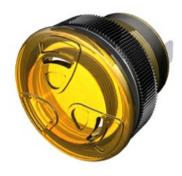

## Specifications

| Mounting                          | Panel Mount                                                                                                                                                                                                                                                                            |
|-----------------------------------|----------------------------------------------------------------------------------------------------------------------------------------------------------------------------------------------------------------------------------------------------------------------------------------|
| Color                             | Yellow                                                                                                                                                                                                                                                                                 |
| Operating Mode                    | Extra Loud Slow Chime Tone                                                                                                                                                                                                                                                             |
| Operating Voltage                 | 9-30 Vdc                                                                                                                                                                                                                                                                               |
| Operating Frequency               | 3000±500 Hz                                                                                                                                                                                                                                                                            |
| Typical Operating Current         | 65 mA at 9 Vdc<br>125 mA at 30 Vdc                                                                                                                                                                                                                                                     |
| Typical Sound Pressure            | 85 $\pm$ 5 dB(A) at 9 Vdc at 24 inches (61 cm), at 25°C<br>103 $\pm$ 5 dB(A) at 30 Vdc at 24 inches (61 cm), at 25°C                                                                                                                                                                   |
| Termination                       | Quick Connect Blades                                                                                                                                                                                                                                                                   |
| Termination Strength              | Pull test with a maximum of 22 pounds (10 kg) load                                                                                                                                                                                                                                     |
| <b>Operating Temperature</b>      | -20_C to +65_C                                                                                                                                                                                                                                                                         |
| Storage Temperature               | -40_C to +85_C                                                                                                                                                                                                                                                                         |
| Surge Voltage                     | 20% over maximum rated voltage for less than 5 minutes                                                                                                                                                                                                                                 |
| <b>Reverse Voltage Protection</b> | To the maximum operating voltage                                                                                                                                                                                                                                                       |
| <b>Construction Materials</b>     | Lens/Case- Yellow Translucent Polycarbonate 94 VO<br>Potting- 2 parts epoxy resin or silicone, black                                                                                                                                                                                   |
| Gasket                            | Gasket (Included) 0.125" thick, 60 Durometer Neoprene                                                                                                                                                                                                                                  |
| Construction Materials            | ASTM B117 Certified - Withstands exposure to salt spray for 300 hours<br>IP 68 Certified - Withstands water submergence and dust exposure<br>Humidity- 95% relative humidity at +40_C continuously for 100 hours.<br>Vibration- Withstands vibration between 0 and 55 Hz. on all axes. |
| Life Expectancy                   | 59 years under normal operating conditions.                                                                                                                                                                                                                                            |
| Warranty                          | For a period of two years from the date of manufacture under normal operating conditions.                                                                                                                                                                                              |
| Notes                             | This product is not intended as a life safety device.                                                                                                                                                                                                                                  |
| Terms and Conditions of Sale      | Link here                                                                                                                                                                                                                                                                              |