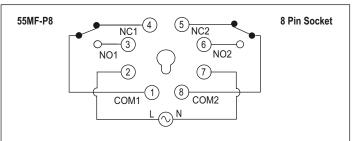

nsumption | 5VA max                     |

## **Environmental Specification**

| Temperature                 | Operating : 0 to 50°C (32 to 122oF)<br>Storage : -20 to 75°C (-4 to 167oF) |
|-----------------------------|----------------------------------------------------------------------------|
| Humidity (non - condensing) | 95% RH                                                                     |

## **Mechanical Specifications**

| Mounting | Plug mount |  |
|----------|------------|--|
| Weight   | 100gms     |  |

## Features :

- 10 Functions
- 25 Time Ranges
- Universal Supply Voltage
- Knobs for mode setting, Time range, Time scale & division
- LED Indications : Power ON, Relay ON

## Certifications : $\mathbf{C} \in \mathbf{C}$

## Dimensions



#### **Terminal connections**



## 55MF-P8

# **Plug Mount Timer**

## Timing Diagram





## **Ordering Information**

| Product Code | Supply Voltage             | Certification |
|--------------|----------------------------|---------------|
| 55MF-P8      | 20-240V AC / DC<br>50/60Hz | CE            |