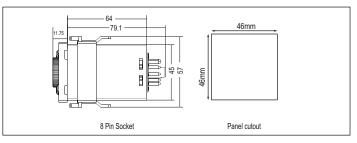

---------------------|
| Power consumption | 5VA max                     |

## **Environmental Specification**

| Temperature                 | Operating : 0 to 50°C (32 to 122oF)<br>Storage : -20 to 75°C (-4 to 167oF) |
|-----------------------------|----------------------------------------------------------------------------|
| Humidity (non - condensing) | 95% RH                                                                     |

## **Mechanical Specifications**

| Mounting | Plug mount |  |
|----------|------------|--|
| Weight   | 100gms     |  |

## Features :

- 10 Functions
- 25 Time Ranges
- Universal Supply Voltage
- Knobs for mode setting, Time range, Time scale & division
- LED Indications : Power ON, Relay ON

## Certifications : $\mathbf{C} \in \mathbf{C}$

## Dimensions



#### **Terminal connections**



## 55MF-P8

# **Plug Mount Timer**

## Timing Diagram





## **Ordering Information**

| Product Code | Supply Voltage             | Certification |
|--------------|----------------------------|---------------|
| 55MF-P8      | 20-240V AC / DC<br>50/60Hz | CE            |