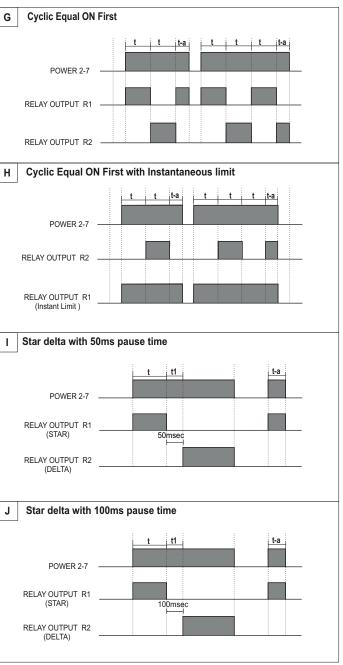

#### **Functional Specification**

| Modes       | On Delay, Pulse Output with instantaneous limit,<br>ON Delay with Instantaneous limit, Interval with<br>Instantaneous limit, Cyclic Equal OFF First,<br>Cyclic Equal OFF First with Instantaneous limit,<br>Cyclic Equal ON First, Cyclic Equal ON First with<br>Instantaneous limit, Star delta with 50ms pause<br>time, Star delta with 100ms pause time |
|-------------|------------------------------------------------------------------------------------------------------------------------------------------------------------------------------------------------------------------------------------------------------------------------------------------------------------------------------------------------------------|
| Time ranges | 0.05sec - 300hr                                                                                                                                                                                                                                                                                                                                            |
| Resolution  | 0.05sec                                                                                                                                                                                                                                                                                                                                                    |
| Reset       | On power interruption, Reset time < 100msec                                                                                                                                                                                                                                                                                                                |
|             |                                                                                                                                                                                                                                                                                                                                                            |

## Timing Diagram