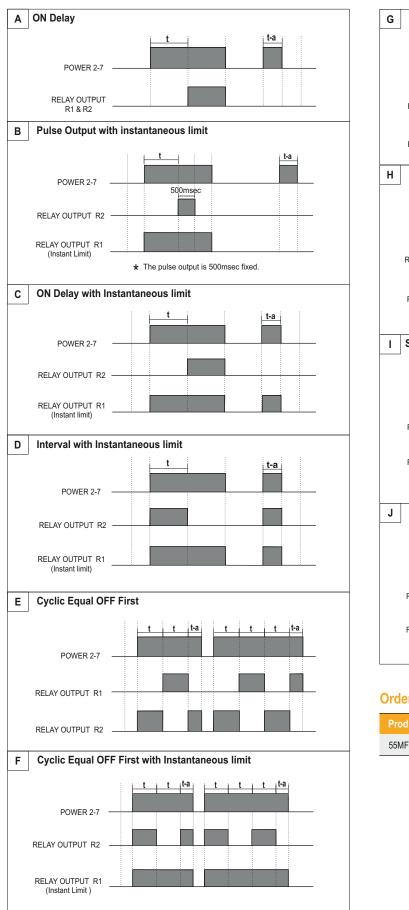

## Timing Diagram

#### **Functional Specification**

| Modes       | On Delay, Pulse Output with instantaneous limit,<br>ON Delay with Instantaneous limit, Interval with<br>Instantaneous limit, Cyclic Equal OFF First,<br>Cyclic Equal OFF First with Instantaneous limit,<br>Cyclic Equal ON First, Cyclic Equal ON First with<br>Instantaneous limit, Star delta with 50ms pause<br>time, Star delta with 100ms pause time |
|-------------|------------------------------------------------------------------------------------------------------------------------------------------------------------------------------------------------------------------------------------------------------------------------------------------------------------------------------------------------------------|
| Time ranges | 0.05sec - 300hr                                                                                                                                                                                                                                                                                                                                            |
| Resolution  | 0.05sec                                                                                                                                                                                                                                                                                                                                                    |
| Reset       | On power interruption, Reset time < 100msec                                                                                                                                                                                                                                                                                                                |
|             |                                                                                                                                                                                                                                                                                                                                                            |