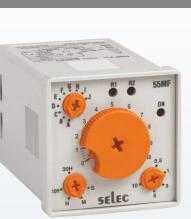

## Features :

- 10 Functions
- 25 Time Ranges
- Universal Supply Voltage
- Knobs for mode setting, Time range, Time scale & division
- LED Indications : Power ON, Relay ON

# **Plug Mount Timer**