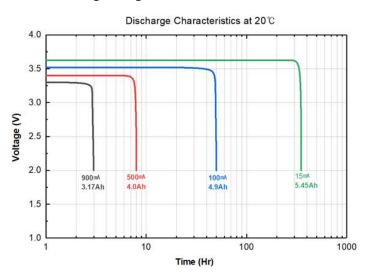

## **Characteristics:**

Nominal voltage: 3.6V

Nominal capacity: 6.0Ah (@ 240Ω / 15mA at 25°C, cut-off voltage 2V)

Maximum recommended continuous current: 900mA

Maximum recommended pulse current: 1800mA

Operating temperature range: -55°C to +85°C