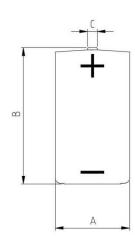

Nominal weight: 52g

units=mm

| SCL-14H | Α        | В        | С     |  |
|---------|----------|----------|-------|--|
|         | Max.26.1 | Max.50.0 | Ø 7.0 |  |

Capacity vs. Current