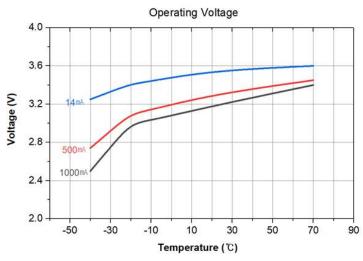

## **Characteristics:**

Nominal voltage: 3.6V

Nominal capacity: 6.0Ah (@ 240Ω / 15mA at 25°C, cut-off voltage 2V)

Maximum recommended continuous current: 900mA

Maximum recommended pulse current: 1800mA

Operating temperature range: -55°C to +85°C