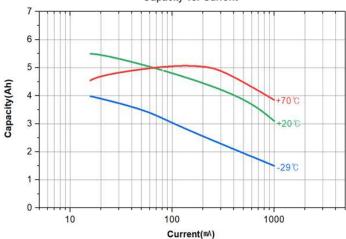

Nominal weight: 52g

units=mm

| SCL-14H | Α        | В        | С     |  |
|---------|----------|----------|-------|--|
|         | Max.26.1 | Max.50.0 | Ø 7.0 |  |

Capacity vs. Current