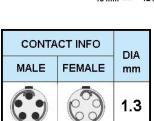

## PUSH-PULL PLUG, 5 PIN CONTACTS, SOLDER, 8.2 MM COLLET, STRAIN RELIEF NUT

| KEY SPECIFICATIONS   |              |
|----------------------|--------------|
| CONNECTOR SERIES     | PSG          |
| CONNECTOR SIZE       | 2В           |
| CONNECTOR GENDER     | MALE         |
| CODING               | G            |
| LOCKING STYLE        | SELF LOCKING |
| ATTACHMENT METHOD    | SOLDER       |
| IP RATING            | IP 50        |
| COLLET SIZE          | 8.2 MM       |
| STANDARD MATE SERIES | FSG          |