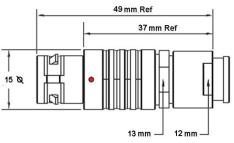

## PSG.2B.305.CLAD82Z

## PUSH-PULL PLUG, 5 PIN CONTACTS, SOLDER, 8.2 MM COLLET, STRAIN RELIEF NUT

| KEY SPECIFICATIONS   |              |
|----------------------|--------------|
| CONNECTOR SERIES     | PSG          |
| CONNECTOR SIZE       | 2В           |
| CONNECTOR GENDER     | MALE         |
| CODING               | G            |
| LOCKING STYLE        | SELF LOCKING |
| ATTACHMENT METHOD    | SOLDER       |
| IP RATING            | IP 50        |
| COLLET SIZE          | 8.2 MM       |
| STANDARD MATE SERIES | FSG          |