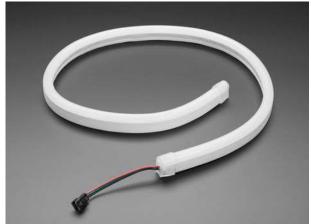

## NeoPixel RGB Neon-like LED Flex Strip with Silicone Tube - 1 meter

PRODUCT ID: 3869

No joke, we have been looking for this exact product for over 5 years, and we've finally got the perfect one in stock! You love NeoPixels, and you love silicone diffusion? Peep this NeoPixel RGB Neon-like LED Flex Strip with Silicone Tubing! OK its a bit of a mouthful but check out the beautiful pics! It *looks* a lot like neon, but without the need for expensive transformers, glass tubing, inert gasses, or a Las Vegas casino license. They look incredible, are super easy to use, and are a great way to make your projects light up!

It's flexible and bendy with a solid chunk of translucent silicone rubber as a diffuser.

The silicone makes for a strong, durable weather-proof casing. While not guaranteed for dunking underwater or long-term outdoor exposure, they're