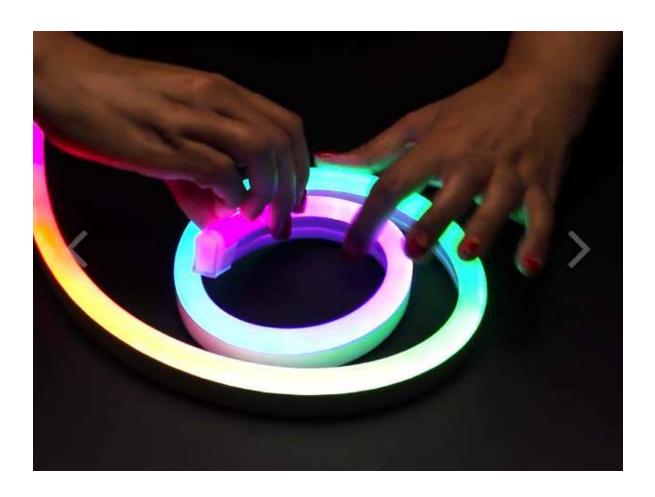

## NeoPixel RGB Neon-like LED Flex Strip with Silicone Tube - 1 meter

PRODUCT ID: 3869

No joke, we have been looking for this exact product for over 5 years, and we've finally got the perfect one in stock! You love NeoPixels, and you love silicone diffusion? Peep this NeoPixel RGB Neon-like LED Flex Strip with Silicone Tubing! OK its a bit of a mouthful but check out the beautiful pics! It *looks* a lot like neon, but without the need for expensive transformers, glass tubing, inert gasses, or a Las Vegas casino license. They look incredible, are super easy to use, and are a great way to make your projects light up!

It's flexible and bendy with a solid chunk of translucent silicone rubber as a diffuser.

The silicone makes for a strong, durable weather-proof casing. While not guaranteed for dunking underwater or long-term outdoor exposure, they're

durable enough for projects that have to survive the outdoors, like cosplay, bike lighting or festival decorations. You can cut this stuff with wire cutters.

You'll get 1 meter long tube that is sealed at one end, and has a JST SM 3 pin connector in the input. Provide 9V (will work) to 12V (ideal) on the power pins, and provide your standard issue NeoPixel (WS281x) data on the third pin – don't forget to share the ground pin between the12V power supply and your microcontroller. Boom – you're glowin' in style. For fixed installations, For portable use, try our 8 x AA battery packs with NiMH rechargeable or Alkaline batteries. For fixed installs, this 12V 1A adapter will work great. then pick up a JST 3 SM connector set here for quick installation