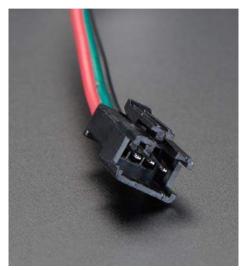

durable enough for projects that have to survive the outdoors, like cosplay, bike lighting or festival decorations. You can cut this stuff with wire cutters.

You'll get 1 meter long tube that is sealed at one end, and has a JST SM 3 pin connector in the input. Provide 9V (will work) to 12V (ideal) on the power pins, and provide your standard issue NeoPixel (WS281x) data on the third pin – don't forget to share the ground pin between the12V power supply and your microcontroller. Boom – you're glowin' in style. For fixed installations, For portable use, try our 8 x AA battery packs with NiMH rechargeable or Alkaline batteries. For fixed installs, this 12V 1A adapter will work great. then pick up a JST 3 SM connector set here for quick installation

## TECHNICAL DETAILS

Power: 10W/MVoltage: DC12VLED: SMD 5050

LED Driver Chip: WS2811/RGBWeatherproof Rating: IP65

• Wiring: Red DC12V, Green Data in 5V logic, Black GND

Length: 105mmWidth: 12.5mmHeight: 22mm