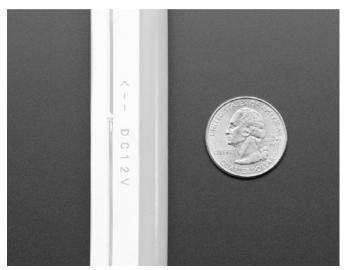

## TECHNICAL DETAILS

Power: 10W/MVoltage: DC12VLED: SMD 5050

LED Driver Chip: WS2811/RGBWeatherproof Rating: IP65

• Wiring: Red DC12V, Green Data in 5V logic, Black GND

Length: 105mmWidth: 12.5mmHeight: 22mm

Product Dimensions: 1,000.0mm x 22.0mm x 12.5mm / 39.4" x 0.9" x 0.5"

Product Weight: 300.5g / 10.6oz