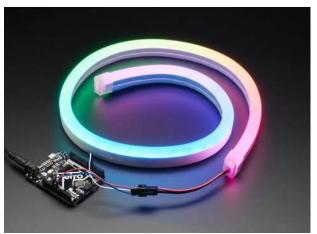

## NeoPixel RGB Neon-like LED Flex Strip with Silicone Tube - 1 meter

PRODUCT ID: 3869

No joke, we have been looking for this exact product for over 5 years, and we've finally got the perfect one in stock! You love NeoPixels, and you love silicone diffusion? Peep this NeoPixel RGB Neon-like LED Flex Strip with Silicone Tubing! OK its a bit of a mouthful but check out the beautiful pics! It *looks* a lot like neon, but without the need for expensive transformers, glass tubing, inert gasses, or a Las Vegas casino license. They look incredible, are super easy to use, and are a great way to make your projects light up!

It's flexible and bendy with a solid chunk of translucent silicone rubber as a diffuser.

The silicone makes for a strong, durable weather-proof casing. While not guaranteed for dunking underwater or long-term outdoor exposure, they're

durable enough for projects that have to survive the outdoors, like cosplay, bike lighting or festival decorations. You can cut this stuff with wire cutters.

You'll get 1 meter long tube that is sealed at one end, and has a JST SM 3 pin connector in the input. Provide 9V (will work) to 12V (ideal) on the power pins, and provide your standard issue NeoPixel (WS281x) data on the third pin – don't forget to share the ground pin between the12V power supply and your microcontroller. Boom – you're glowin' in style. For fixed installations, For portable use, try our 8 x AA battery packs with NiMH rechargeable or Alkaline batteries. For fixed installs, this 12V 1A adapter will work great. then pick up a JST 3 SM connector set here for quick installation