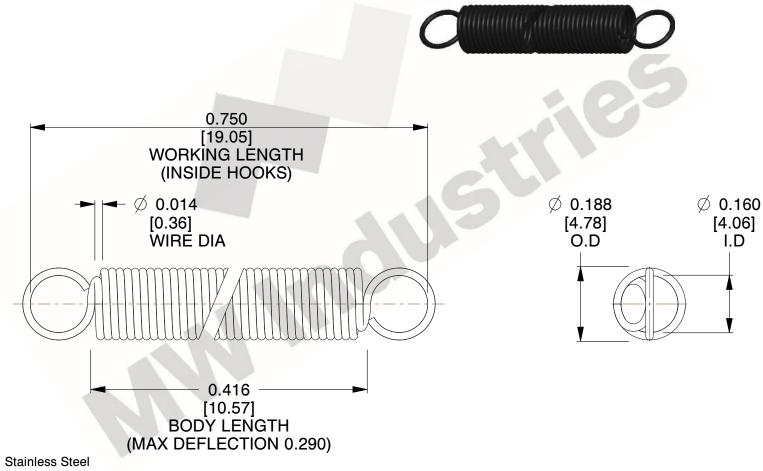

NOTES:

1. Material: Stainless Steel

2. Finish:

3. Sugg Max. Load: 0.550 (lbs) 4. Sugg Max. Deflection: 0.290 (in)

5. All Drawing Dimensions are in Inches [mm]

6. ("The coil count, body length, and end position is for reference only")