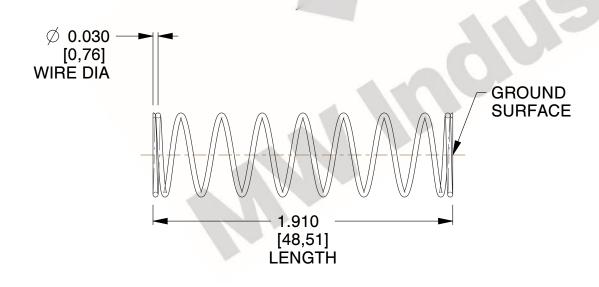

## **NOTES:**

1. Material : Stainless Steel

2. Finish: Glod Irridite

3. Ends: Closed and Ground

4. Total Coils: 10.000

Sugg. Max. Deflection: 0.420 (in)
 Sugg. Max. Load: 2.300 (lbs)

7. All Drawing Dimensions are in Inches [mm]

1.754

SCALE

11772

COMPONENT

COMPRESSION SPRINGS

UNIT
INCH [mm]
SHEET

**SPRINGS** 

1 of 1