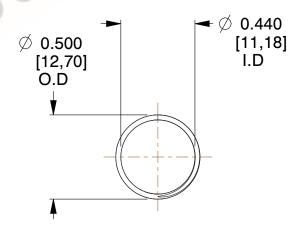

## **NOTES:**

1. Material : Stainless Steel

2. Finish: Glod Irridite

3. Ends: Closed and Ground

4. Total Coils: 10.000

Sugg. Max. Deflection: 0.420 (in)
 Sugg. Max. Load: 2.300 (lbs)

7. All Drawing Dimensions are in Inches [mm]

1.754

SCALE

11772

COMPONENT

COMPRESSION SPRINGS

UNIT
INCH [mm]
SHEET

**SPRINGS** 

1 of 1