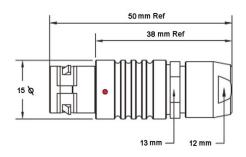

## PSG.2B.319.CLAD72

## PUSH-PULL PLUG, 19 PIN CONTACTS, SOLDER, 7.2 MM COLLET

| CONTACT INFO |        | DIA |
|--------------|--------|-----|
| MALE         | FEMALE | mm  |
|              |        | 0.7 |

| KEY SPECIFICATIONS   |              |  |
|----------------------|--------------|--|
| CONNECTOR SERIES     | PSG          |  |
| CONNECTOR SIZE       | 2В           |  |
| CONNECTOR GENDER     | MALE         |  |
| CODING               | G            |  |
| LOCKING STYLE        | SELF LOCKING |  |
| ATTACHMENT METHOD    | SOLDER       |  |
| IP RATING            | IP 50        |  |
| COLLET SIZE          | 7.2 MM       |  |
| STANDARD MATE SERIES | FSG          |  |