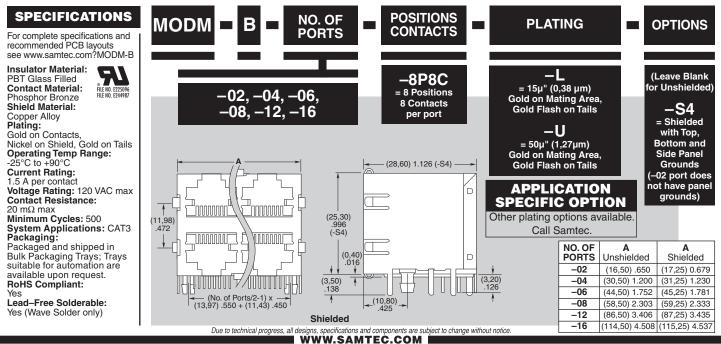

**MODM-A, MODM-B SERIES** 

## **GANGED IN-LINE/STACKED MODULAR JACKS**





 SAMTEC USA • Tel: 1-800-SAMTEC-9 or 812-944-6733
 SAMTEC SILICON VALLEY • Tel: 408-395-5900
 SAMTEC SOUTHERN CALIFORNIA • Tel: 1-800-726-8329

 SAMTEC AMERICA LATINA COMERCIO EXTERIOR LTDA • Tel: (+55 31) 3786 3227
 SAMTEC UNITED KINGDOM • Tel: 44 01236 739292
 SAMTEC GERMANY • Tel: +49 (0) 89 / 89460-0

 SAMTEC FRANCE • Tel: 30 00 66 00
 SAMTEC ITALY • Tel: 39 039 6890337
 SAMTEC ONICIPALITIC • Tel: +46-84477280
 SAMTEC DENELUX • Tel: 44 01236 739292
 SAMTEC SERMANY • Tel: +49 (0) 89 / 89460-0

 SAMTEC FRANCE • Tel: 30 00 66 00
 SAMTEC ITALY • Tel: 59 039 6890337
 SAMTEC VARIANTICO • Tel: 440-4477280
 SAMTEC DENELUX • Tel: 440 (1236 739292)
 SAMTEC SERMAL • Tel: 972-3-7526600

 SAMTEC IDIA • Tel: • 190-03272 1612
 SAMTEC 165 6745-5595
 SAMTEC JAPAN • Tel: 045-7731085
 SAMTEC CHINA • Te