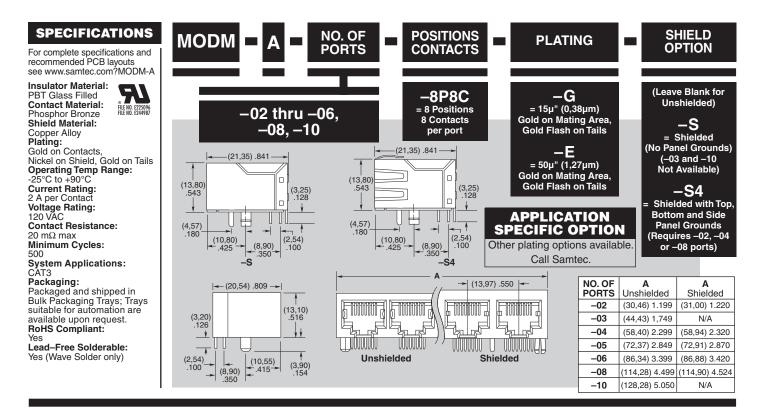

**MODM-A, MODM-B SERIES** 

## **GANGED IN-LINE/STACKED MODULAR JACKS**





 SAMTEC USA • Tel: 1-800-SAMTEC-9 or 812-944-6733
 SAMTEC SILICON VALLEY • Tel: 408-395-5900
 SAMTEC SOUTHERN CALIFORNIA • Tel: 1-800-726-8329

 SAMTEC AMERICA LATINA COMERCIO EXTERIOR LTDA • Tel: (+55 31) 3786 3227
 SAMTEC UNITED KINGDOM • Tel: 44 01236 739292
 SAMTEC GERMANY • Tel: +49 (0) 89 / 89460-0

 SAMTEC FRANCE • Tel: 30 00 66 00
 SAMTEC ITALY • Tel: 39 039 6890337
 SAMTEC ONICIPALITIC • Tel: +46-84477280
 SAMTEC DENELUX • Tel: 44 01236 739292
 SAMTEC SERMANY • Tel: +49 (0) 89 / 89460-0

 SAMTEC FRANCE • Tel: 30 00 66 00
 SAMTEC ITALY • Tel: 59 039 6890337
 SAMTEC VARIANTICO • Tel: 440-4477280
 SAMTEC DENELUX • Tel: 440 (1236 739292)
 SAMTEC SERMAL • Tel: 972-3-7526600

 SAMTEC IDIA • Tel: • 190-03272 1612
 SAMTEC 165 6745-5595
 SAMTEC JAPAN • Tel: 045-7731085
 SAMTEC CHINA •