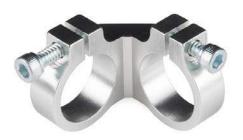

## Tube Clamp Hub - 5/8" Bore (90 Degree) ROB-12220

images are CC BY-NC-SA 3.0

**Description:** This tube clamp allows you to secure two 5/8" bore tubes at 90 degrees. The tubes are held securely in place by set screws. Precision machined from 6061-T6 aluminum. these clamping hubs offer several advantages over set screw hubs. First, they do not damage the shaft which they are attached. Second, they offer more holding power in high torque applications.