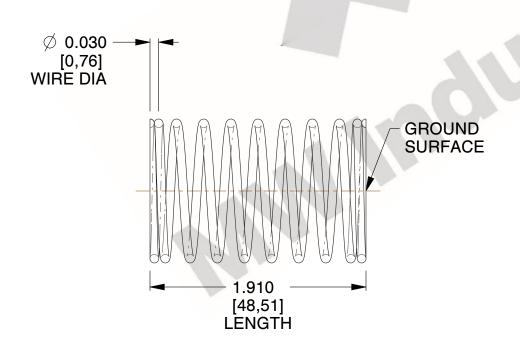

## **NOTES:**

1. Material : Spring Steel 2. Finish : Glod Irridite

3. Ends: Closed and Ground

4. Total Coils: 10.000

5. Sugg. Max. Deflection: 0.230 (in)6. Sugg. Max. Load: 2.300 (lbs)

7. All Drawing Dimensions are in Inches [mm]