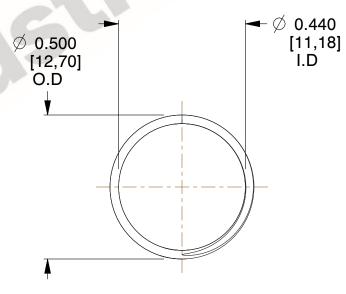

## **NOTES:**

1. Material : Spring Steel 2. Finish : Glod Irridite

3. Ends: Closed and Ground

4. Total Coils: 10.000

5. Sugg. Max. Deflection: 0.230 (in)6. Sugg. Max. Load: 2.300 (lbs)

7. All Drawing Dimensions are in Inches [mm]