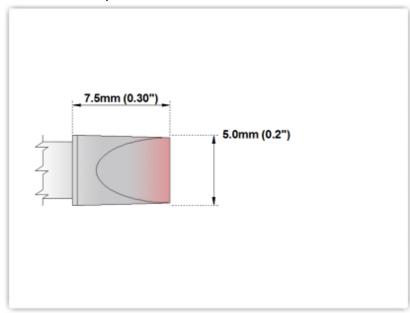

## **Technical Specifications**

ETM80CH250

Chisel Extra Large 5.0mm (0.20")

Tip Style: Chisel

Tip Width: 5.00mm (0.20")
Tip Length: 7.50mm (0.30")

80 Type Cartridge<sup>1</sup>: 420°C - 475°C

RoHS Compliant<sup>2</sup> / Lead Free: YES