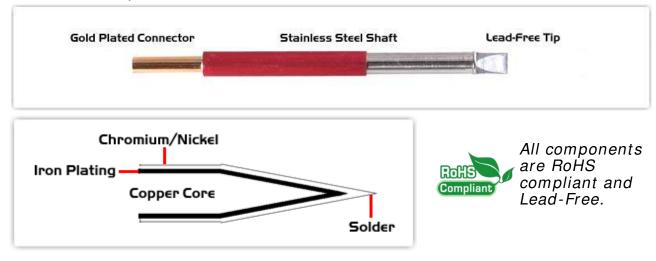

## **Technical Specifications**

ETM80CH250

Chisel Extra Large 5.0mm (0.20")

Tip Style: Chisel

Tip Width: 5.00mm (0.20")
Tip Length: 7.50mm (0.30")

80 Type Cartridge<sup>1</sup>: 420°C - 475°C

RoHS Compliant<sup>2</sup> / Lead Free: YES

## Material Composition

<sup>1</sup> Easy Braid Co. tip cartridges will typically idle within a temperature range of +/-1.1°C. However, there is variation in idle temperature across tip geometries within an individual temperature series. Easy Braid Co. offers a wide variety of tip geometries from 0.25mm fine point tip to 5mm chisel. The length and geometry of a tip will have an influence on the tip idle temperature. To accurately measure idle temperature it will depend greatly on the measurement method, technique and equipment used. Two different methods or the use of alternative equipment will produce different test results.