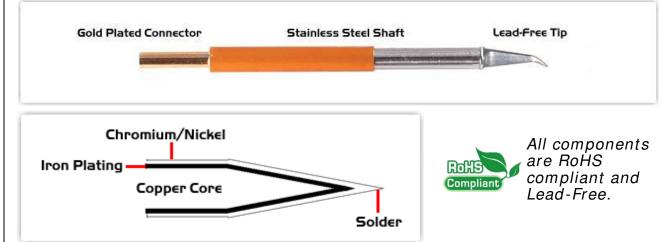

RoHS Compliant<sup>2</sup> / Lead Free: YES

For Use With: EB-5000S-1, EB-5000S-2

## Material Composition

<sup>1</sup> Easy Braid Co. tip cartridges will typically idle within a temperature range of +/-1.1°C. However, there is variation in idle temperature across tip geometries within an individual temperature series. Easy Braid Co. offers a wide variety of tip geometries from 0.25mm fine point tip to 5mm chisel. The length and geometry of a tip will have an influence on the tip idle temperature. To accurately measure idle temperature it will depend greatly on the measurement method, technique and equipment used. Two different methods or the use of alternative equipment will produce different test results.