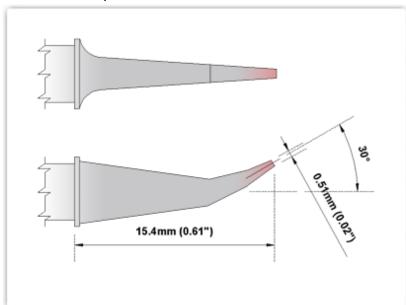

## **Technical Specifications**

ETM70MD575

Conical Bent 30° Fine 0.51mm

(0.02")

Tip Style: Conical Bent 30° Tip Width: 0.51mm (0.02") Tip Length: 15.40mm (0.61")

70 Type Cartridge<sup>1</sup>: 350°C - 398°C