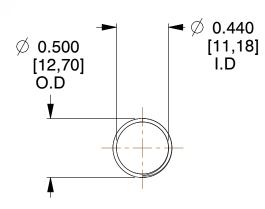

## **NOTES:**

1. Material : Music Wire 2. Finish : Glod Irridite

3. Ends: Closed and Ground

4. Total Coils: 10.000

Sugg. Max. Deflection: 1.300 (in)
 Sugg. Max. Load: 2.300 (lbs)

7. All Drawing Dimensions are in Inches [mm]