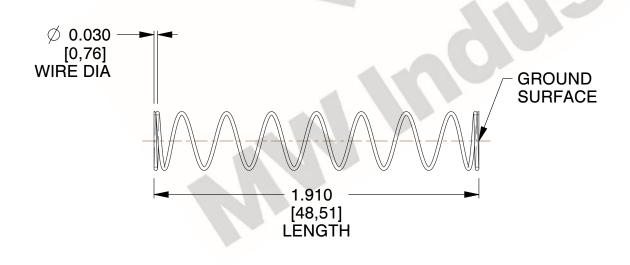

## **NOTES:**

1. Material : Music Wire 2. Finish : Glod Irridite

3. Ends: Closed and Ground

4. Total Coils: 10.000

Sugg. Max. Deflection: 1.300 (in)
 Sugg. Max. Load: 2.300 (lbs)

7. All Drawing Dimensions are in Inches [mm]