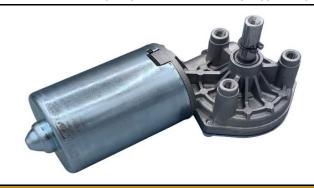

## ø59mm Worm Gear Motor **Right Side Gearbox**

MOT-I-81557-102

Online ID#:

WGM-59-24-220-R

Our Worm Gear Motors are an excellent automation solution providing right angle output with self-braking technology. They are equiped to handle varying loads and are best for intermittent duty operation. With endless performance combinations, we have the gear motor for your next application.