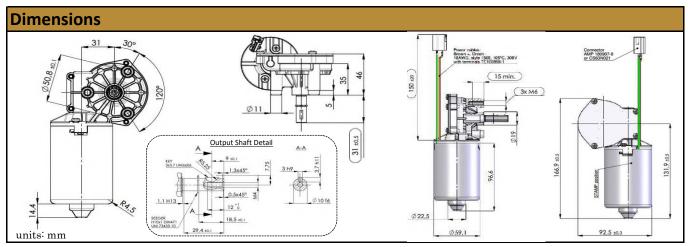

| No-Load Speed:     | 220 rpm (+/- 10%)       |
|--------------------|-------------------------|
| No-Load Current:   | < 1.5 A                 |
| Stall Torque:      | 214 kg.cm               |
| Max. Power:        | 120 W                   |
| Termination Style: | Connector: AMP 180907-0 |