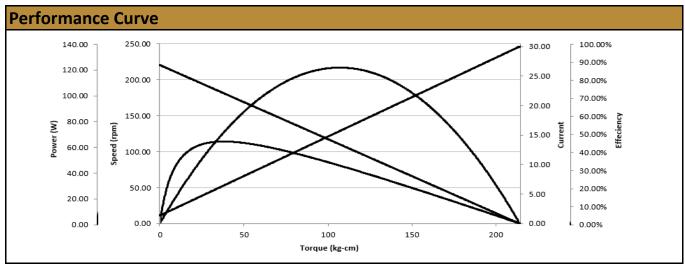

## Contact Us for alternative solutions!

| Specifications |                   |
|----------------|-------------------|
| Gearhead Type: | Worm - Right side |
| Motor Type:    | Carbon - Brushed  |
| Rated Voltage: | 24V DC            |
| Rated Speed:   | 181 rpm           |
| Rated Torque:  | 38 kg.cm          |

| No-Load Speed:     | 220 rpm (+/- 10%)       |
|--------------------|-------------------------|
| No-Load Current:   | < 1.5 A                 |
| Stall Torque:      | 214 kg.cm               |
| Max. Power:        | 120 W                   |
| Termination Style: | Connector: AMP 180907-0 |