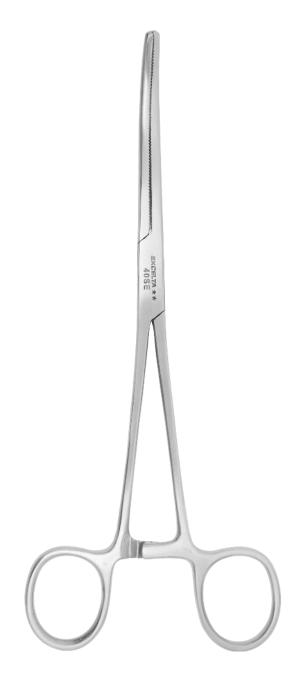

## **TECHNICAL DATA SHEET**

Part#: 40-SE

Hemostats - 8" 30°Curved - SS

The 40-SE stainless steel locking hemostat with 30° curved serrated jaws is clean room safe. The overall length is 8".

| <ul> <li>Precision Level</li> </ul>     | **               |
|-----------------------------------------|------------------|
| <ul> <li>Material</li> </ul>            | SS (AISI 440)    |
| <ul> <li>Surface Resistivity</li> </ul> | Conductive       |
| • Shape                                 | Curved           |
| • Group                                 | Hemostats/Clamps |
| • Weight (OZ)                           | 2                |
| • Tip Size (CTM)                        |                  |
| • Tip Angle                             | 30°              |
| • Tip Length                            |                  |
| <ul> <li>Body Width</li> </ul>          | .283" (7.08mm)   |
| • Body Height One Leg                   | .06" (1.5mm)     |
| • OAL                                   | 8" (200 mm)      |
| <ul> <li>Country of Origin</li> </ul>   | Pakistan         |
| • UPC                                   | 662847010736     |
| <ul> <li>Schedule B</li> </ul>          | 9018.90.80.00    |
| <ul> <li>Harmonization Code</li> </ul>  | 9018.90.80       |
| • ECCN                                  | EAR99            |
| UNSPSC Code                             | 42151685         |
|                                         |                  |