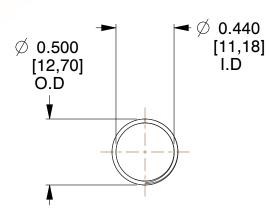

## **NOTES:**

1. Material: Spring Steel

2. Finish: Glod Irridite

3. Ends: Closed and Ground

4. Total Coils: 10.000

5. Sugg. Max. Deflection: 1.100 (in) 6. Sugg. Max. Load: 2.300 (lbs)

7. All Drawing Dimensions are in Inches [mm]