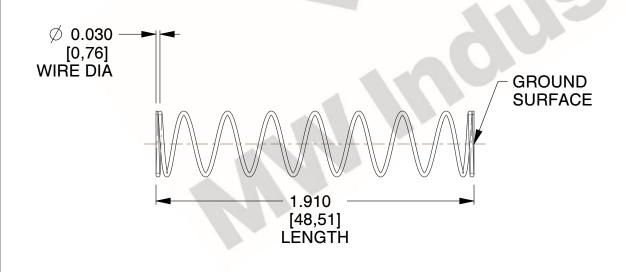

## **NOTES:**

1. Material: Spring Steel

2. Finish: Glod Irridite

3. Ends: Closed and Ground

4. Total Coils: 10.000

5. Sugg. Max. Deflection: 1.100 (in) 6. Sugg. Max. Load: 2.300 (lbs)

7. All Drawing Dimensions are in Inches [mm]

SCALE

1.375

| COMPONENT           | SPRINGS |           |
|---------------------|---------|-----------|
| 11772               |         | UNIT      |
|                     |         | INCH [mm] |
| COMPRESSION SPRINGS | SHEET   |           |
|                     |         | 1 of 1    |