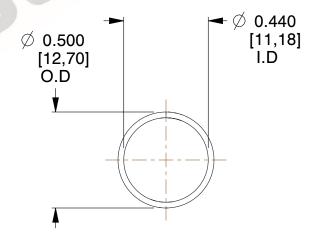

## **NOTES:**

1. Material : Spring Steel 2. Finish : Glod Irridite

3. Ends: Closed

4. Total Coils: 10.000

5. Sugg. Max. Deflection : 0.340 (in)6. Sugg. Max. Load : 2.300 (lbs)

7. All Drawing Dimensions are in Inches [mm]