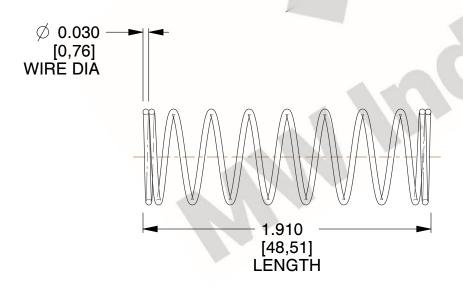

## **NOTES:**

1. Material : Spring Steel 2. Finish : Glod Irridite

3. Ends: Closed

4. Total Coils: 10.000

5. Sugg. Max. Deflection : 0.340 (in)6. Sugg. Max. Load : 2.300 (lbs)

7. All Drawing Dimensions are in Inches [mm]