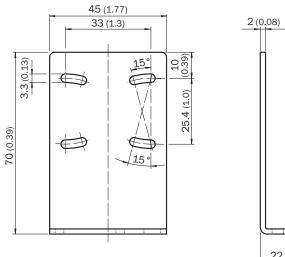

|
| eCl@ss 6.0       | 27279202                     |
| eCl@ss 6.2       | 27279202                     |
| eCl@ss 7.0       | 27279202                     |
| eCl@ss 8.0       | 27279202                     |
| eCl@ss 8.1       | 27279202                     |
| eCl@ss 9.0       | 27273701                     |
| eCl@ss 10.0      | 27273701                     |
| eCl@ss 11.0      | 27273701                     |
| eCl@ss 12.0      | 27273701                     |
| ETIM 5.0         | EC002615                     |
| ETIM 6.0         | EC002615                     |
| ETIM 7.0         | EC002615                     |
| ETIM 8.0         | EC002615                     |
| UNSPSC 16.0901   | 32131023                     |

#### Dimensional drawing (Dimensions in mm (inch))







# SICK AT A GLANCE

SICK is one of the leading manufacturers of intelligent sensors and sensor solutions for industrial applications. A unique range of products and services creates the perfect basis for controlling processes securely and efficiently, protecting individuals from accidents and preventing damage to the environment.

We have extensive experience in a wide range of industries and understand their processes and requirements. With intelligent sensors, we can deliver exactly what our customers need. In application centers in Europe, Asia and North America, system solutions are tested and optimized in accordance with customer specifications. All this makes us a reliable supplier and development partner.

Comprehensive services complete our offering: SICK LifeTime Services pr