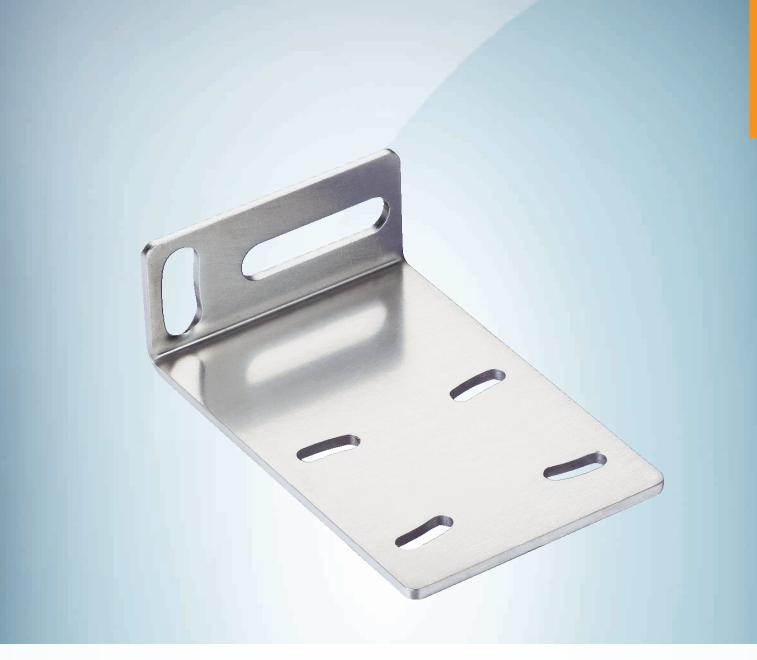

#### Detailed technical data

Technical specifications

| Accessory group  | Mounting brackets and plates |
|------------------|------------------------------|
| Accessory family | Mounting brackets            |
| Suitable for     | G6                           |
| Material         | Stainless steel (1.4301)     |
| Classifications  |                              |
| eCl@ss 5.0       | 27279202                     |
| eCl@ss 5.1.4     | 27279202                     |
| eCl@ss 6.0       | 27279202                     |
| eCl@ss 6.2       | 27279202                     |
| eCl@ss 7.0       | 27279202                     |
| eCl@ss 8.0       | 27279202                     |
| eCl@ss 8.1       | 27279202                     |
| eCl@ss 9.0       | 27273701                     |
| eCl@ss 10.0      | 27273701                     |
| eCl@ss 11.0      | 27273701                     |
| eCl@ss 12.0      | 27273701                     |
| ETIM 5.0         | EC002615                     |
| ETIM 6.0         | EC002615                     |
| ETIM 7.0         | EC002615                     |
| ETIM 8.0         | EC002615                     |
| UNSPSC 16.0901   | 32131023                     |