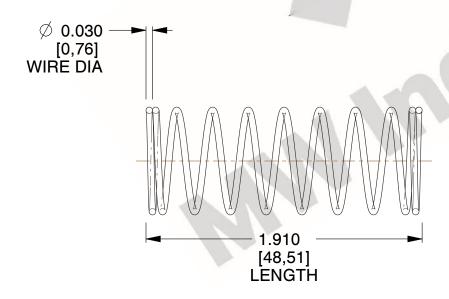

## **NOTES:**

1. Material: Stainless Steel

2. Finish: Glod Irridite

3. Ends: Closed

4. Total Coils: 10.000

Sugg. Max. Deflection: 1.000 (in)
 Sugg. Max. Load: 2.300 (lbs)

7. All Drawing Dimensions are in Inches [mm]