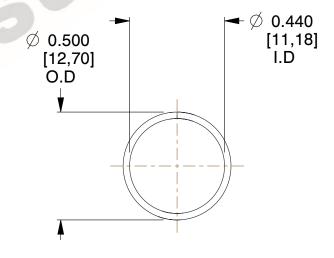

## **NOTES:**

1. Material: Stainless Steel

2. Finish: Glod Irridite

3. Ends: Closed

4. Total Coils: 10.000

Sugg. Max. Deflection: 1.000 (in)
 Sugg. Max. Load: 2.300 (lbs)

7. All Drawing Dimensions are in Inches [mm]