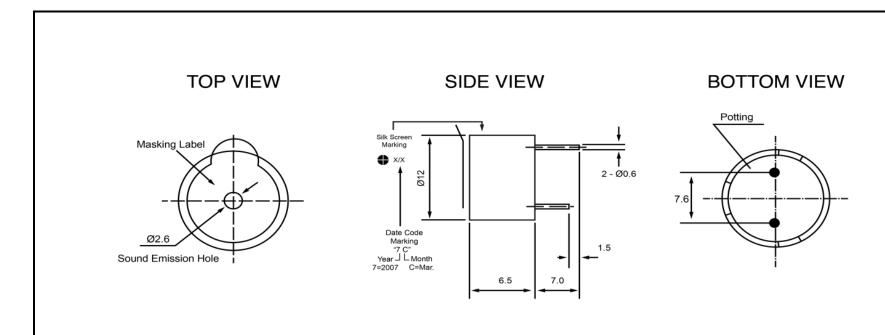

| Specifications        |                    |       | Notes                       |                                     | Revision History          |             |            |            |             |            |
|-----------------------|--------------------|-------|-----------------------------|-------------------------------------|---------------------------|-------------|------------|------------|-------------|------------|
| Description           | Value              | Unit  | Notes                       |                                     | Version                   | Description |            |            | Date        | Approved   |
| Technology            | Electro-Mechanical |       | 1) All dimensions are in mm | 1                                   | Released from Engineering |             |            | 10/21/2013 | J.S         |            |
| Resonant Frequency    | 2,300              | (Hz)  | 2) All parts meet RoHS      |                                     |                           |             |            |            |             |            |
| Rated Voltage         | 5                  | (V)   |                             |                                     |                           |             |            |            |             |            |
| SPL @ 10cm            | 85                 | (dBA) |                             |                                     |                           |             |            |            |             |            |
| Tone                  | Single Tone        |       |                             |                                     |                           |             |            |            |             |            |
| Mount Type            | Thru Hole          |       |                             |                                     |                           |             |            |            |             |            |
| Voltage Range         | 4~7                | (V)   |                             |                                     |                           |             |            |            |             |            |
| Max Rated Current     | 30                 | (mA)  |                             |                                     |                           |             |            |            |             |            |
| Housing Material      | NORYL              |       |                             |                                     | Drawn by                  | Date        | Checked by | Date       | Approved by | Date       |
| Operating Temperature | -20 ~ +70          | °C    |                             |                                     | A.B.                      | 10/21/2013  | C.E.       | 10/21/2013 | J.S         | 10/21/2013 |
| Storage Temperature   | -20 ~ +70          | °C    |                             | IMITED Electro-Mechanical Indicator |                           | IE122305-1  |            |            |             |            |
| Weight                | 2                  | (g)   |                             |                                     |                           |             |            |            |             |            |