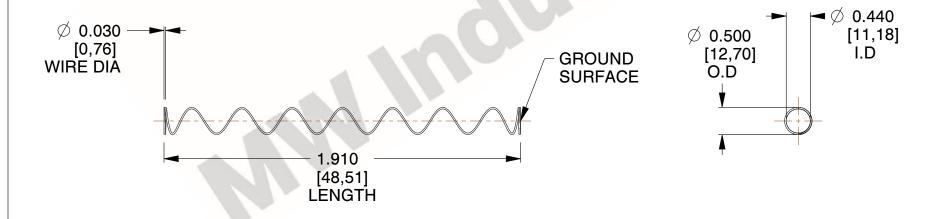

## **NOTES:**

Material : Spring Steel
Finish : Glod Irridite

3. Ends: Closed and Ground

4. Total Coils: 10.000

Sugg. Max. Deflection : 2.300 (in)
Sugg. Max. Load : 2.300 (lbs)

7. All Drawing Dimensions are in Inches [mm]