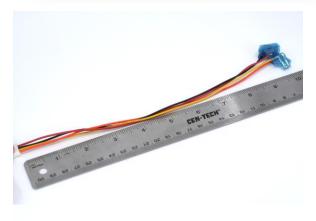

### **FEATURES**

- ◆ 2x 0.187" right angle quick connect terminals
- ◆ 2x 0.250" right angle quick connect terminals
- ♦ 1x 4-pos JST XH connector
- ♦ 9.8" (~250mm) long
- ♦ 3 cables

## **DESCRIPTION**

This cable is designed for large illuminated arcade buttons. The right angle connectors make the assembly compact, and are great for fitting 60mm arcade buttons into a small enclosure. The 10" long cable ensures enough working room to attach it to your project.