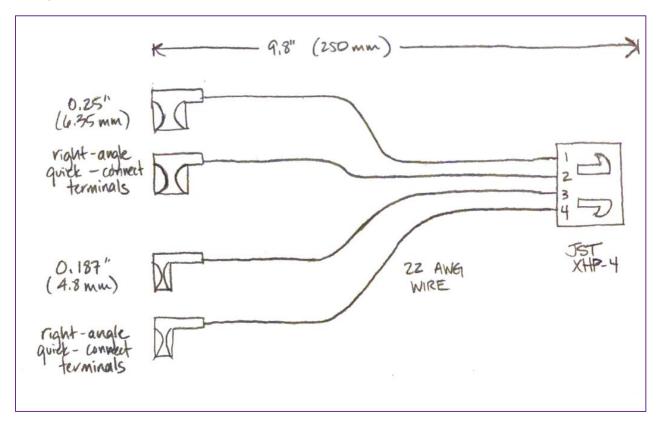

### **FEATURES**

- ◆ 2x 0.187" right angle quick connect terminals
- ◆ 2x 0.250" right angle quick connect terminals
- ♦ 1x 4-pos JST XH connector
- ♦ 9.8" (~250mm) long
- ♦ 3 cables

### **DIAGRAM**