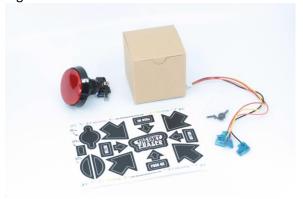

## **Big Arcade Button Cables, 3-pack**

### **FEATURES**

- ◆ 2x 0.187" right angle quick connect terminals
- ◆ 2x 0.250" right angle quick connect terminals
- ♦ 1x 4-pos JST XH connector
- ♦ 9.8" (~250mm) long
- ♦ 3 cables

#### **APPLICATIONS**

♦ Large illuminated arcade buttons

## **DESCRIPTION**

This cable is designed for large illuminated arcade buttons. The right angle connectors make the assembly compact, and are great for fitting 60mm arcade buttons into a small enclosure. The 10" long cable ensures enough working room to attach it to your project.









### **DIAGRAM**



## YOU MAY ALSO LIKE

BRB-0001 Big Red Arcade Button Kit



# **CONNECT WITH US!**

We love to see what you do with our products! Tag us in your posts and use #frivolouscircuits or #alpenglowindustries.

Instagram: @frivolous.circuits YouTube: Alpenglow Industries Email: info@alpenglowindustries.com