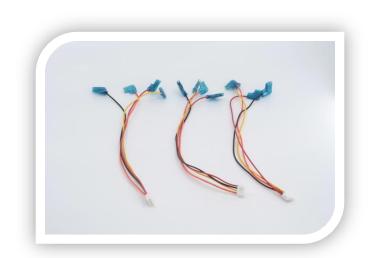

## **Big Arcade Button Cables, 3-pack**

## **DESCRIPTION**

This cable is designed for large illuminated arcade buttons. The right angle connectors make the assembly compact, and are great for fitting 60mm arcade buttons into a small enclosure. The 10" long cable ensures enough working room to attach it to your project.