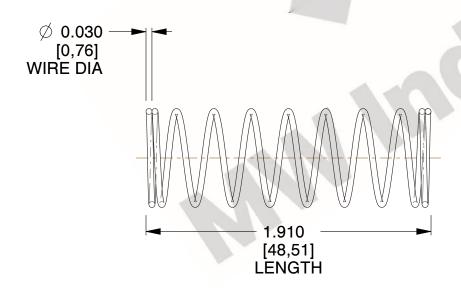

## **NOTES:**

1. Material: Stainless Steel

2. Finish: Glod Irridite

3. Ends: Closed

4. Total Coils: 10.000

Sugg. Max. Deflection: 0.980 (in)
Sugg. Max. Load: 2.300 (lbs)

7. All Drawing Dimensions are in Inches [mm]