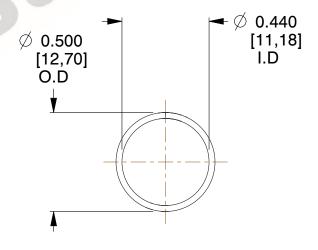

## **NOTES:**

1. Material: Stainless Steel

2. Finish: Glod Irridite

3. Ends: Closed

4. Total Coils: 10.000

Sugg. Max. Deflection: 0.980 (in)
Sugg. Max. Load: 2.300 (lbs)

7. All Drawing Dimensions are in Inches [mm]