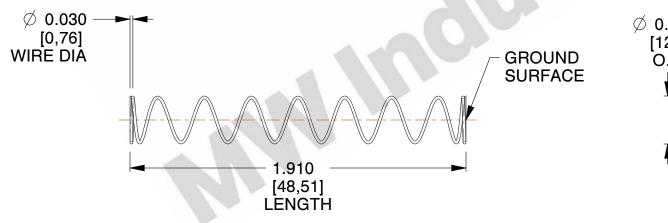

## **NOTES:**

1. Material: Stainless Steel

2. Finish: Glod Irridite

3. Ends: Closed and Ground

4. Total Coils: 10.000

5. Sugg. Max. Deflection : 1.500 (in)6. Sugg. Max. Load : 2.300 (lbs)

7. All Drawing Dimensions are in Inches [mm]

1.000

SCALE

11772

COMPONENT

COMPRESSION SPRINGS

UNIT
INCH [mm]
SHEET

1 of 1

**SPRINGS** 