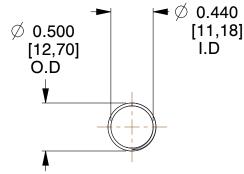

## **NOTES:**

1. Material: Stainless Steel

2. Finish: Glod Irridite

3. Ends: Closed and Ground

4. Total Coils: 10.000

5. Sugg. Max. Deflection : 1.500 (in)6. Sugg. Max. Load : 2.300 (lbs)

7. All Drawing Dimensions are in Inches [mm]

1.000

SCALE

11772

COMPONENT

COMPRESSION SPRINGS

UNIT
INCH [mm]
SHEET

1 of 1

**SPRINGS** 