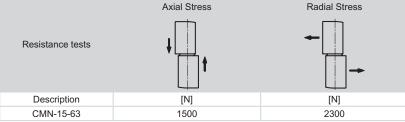

## FEATURES AND APPLICATIONS

The load values shown in the table have to be considered as purely indicative and must be verified under the specific conditions of use.

| Code   | Description  | L  | В  | d  | f  | f1  | Н  | h | h1 | h2 | <b>I</b> 1 | 44 |
|--------|--------------|----|----|----|----|-----|----|---|----|----|------------|----|
| 428751 | CMN-15-63-SR | 63 | 15 | M5 | 19 | 6.1 | 17 | 5 | 10 | 10 | 31         | 80 |
| 428753 | CMN-15-63-SW | 63 | 15 | M5 | 19 | 6.1 | 17 | 5 | 10 | 10 | 31         | 80 |