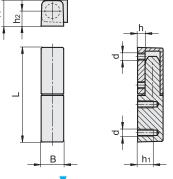

## FEATURES AND APPLICATIONS

The load values shown in the table have to be considered as purely indicative and must be verified under the specific conditions of use.

| Code   | Description  | L  | В  | d  | f  | f1  | Н  | h | h1 | h2 | <b>I</b> 1 | 44 |
|--------|--------------|----|----|----|----|-----|----|---|----|----|------------|----|
| 428751 | CMN-15-63-SR | 63 | 15 | M5 | 19 | 6.1 | 17 | 5 | 10 | 10 | 31         | 80 |
| 428753 | CMN-15-63-SW | 63 | 15 | M5 | 19 | 6.1 | 17 | 5 | 10 | 10 | 31         | 80 |