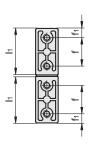

## FEATURES AND APPLICATIONS

The load values shown in the table have to be considered as purely indicative and must be verified under the specific conditions of use.

| Code   | Description  | L  | В  | d  | f  | f1  | Н  | h | h1 | h2 | <b>I</b> 1 | 44 |
|--------|--------------|----|----|----|----|-----|----|---|----|----|------------|----|
| 428751 | CMN-15-63-SR | 63 | 15 | M5 | 19 | 6.1 | 17 | 5 | 10 | 10 | 31         | 80 |
| 428753 | CMN-15-63-SW | 63 | 15 | M5 | 19 | 6.1 | 17 | 5 | 10 | 10 | 31         | 80 |