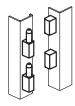

## FEATURES AND APPLICATIONS

The load values shown in the table have to be considered as purely indicative and must be verified under the specific conditions of use.

| Code   | Description  | L  | В  | d  | f  | f1  | Н  | h | h1 | h2 | <b>I</b> 1 | 44 |
|--------|--------------|----|----|----|----|-----|----|---|----|----|------------|----|
| 428751 | CMN-15-63-SR | 63 | 15 | M5 | 19 | 6.1 | 17 | 5 | 10 | 10 | 31         | 80 |
| 428753 | CMN-15-63-SW | 63 | 15 | M5 | 19 | 6.1 | 17 | 5 | 10 | 10 | 31         | 80 |