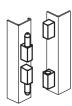

# **Lift-off Hinges**

Ganter Norm GN 161.1

Die-cast zinc alloy

## FEATURES AND APPLICATIONS

The load values shown in the table have to be considered as purely indicative and must be verified under the specific conditions of use.

| Code   | Description  | L  | В  | d  | f  | f1  | Н  | h | h1 | h2 | <b>I</b> 1 | 44 |
|--------|--------------|----|----|----|----|-----|----|---|----|----|------------|----|
| 428751 | CMN-15-63-SR | 63 | 15 | M5 | 19 | 6.1 | 17 | 5 | 10 | 10 | 31         | 80 |
| 428753 | CMN-15-63-SW | 63 | 15 | M5 | 19 | 6.1 | 17 | 5 | 10 | 10 | 31         | 80 |