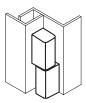

# **Lift-off Hinges**

Ganter Norm GN 161.1

Die-cast zinc alloy

## FEATURES AND APPLICATIONS

The load values shown in the table have to be considered as purely indicative and must be verified under the specific conditions of use.

| Code   | Description  | L  | В  | d  | f  | f1  | Н  | h | h1 | h2 | <b>I</b> 1 | 44 |
|--------|--------------|----|----|----|----|-----|----|---|----|----|------------|----|
| 428751 | CMN-15-63-SR | 63 | 15 | M5 | 19 | 6.1 | 17 | 5 | 10 | 10 | 31         | 80 |
| 428753 | CMN-15-63-SW | 63 | 15 | M5 | 19 | 6.1 | 17 | 5 | 10 | 10 | 31         | 80 |