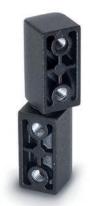

# **Lift-off Hinges**

Ganter Norm GN 161.1

Die-cast zinc alloy

## FEATURES AND APPLICATIONS

The load values shown in the table have to be considered as purely indicative and must be verified under the specific conditions of use.

| Code   | Description  | L  | В  | d  | f  | f1  | Н  | h | h1 | h2 | <b>I</b> 1 | 44 |
|--------|--------------|----|----|----|----|-----|----|---|----|----|------------|----|
| 428751 | CMN-15-63-SR | 63 | 15 | M5 | 19 | 6.1 | 17 | 5 | 10 | 10 | 31         | 80 |
| 428753 | CMN-15-63-SW | 63 | 15 | M5 | 19 | 6.1 | 17 | 5 | 10 | 10 | 31         | 80 |